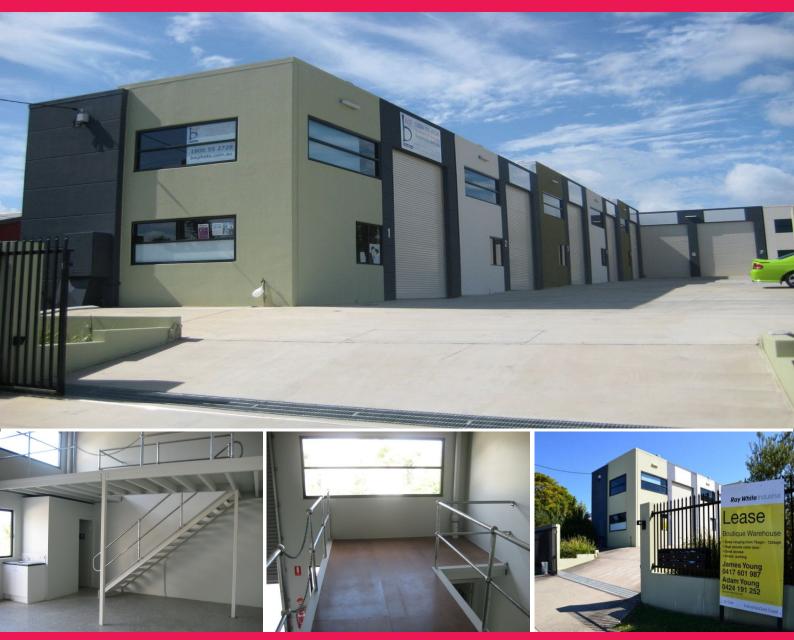

## Front Unit Available In The Heart Of Southport

Cracking Industrial strata unit with truck access. The unit is 75m2\* high access roller door & pedestrian door access.

The surrounding business's include Bruce Lyton and land rover, Indian Restaurant, Crawford Auto Sales, JD Motors, Gold Coast Chemists & Freedom Fuels.

- \* Total leasable area is approximately 75sqm\*
- \* 3 phase power to site
- \* Large on site car park
- \* Straight line truck access to the roller door
- \* Easy access to Southport Nerang road
- \* Close proximity to Southport CBD

Please contac

Industrial FOR LEASE

75sqm