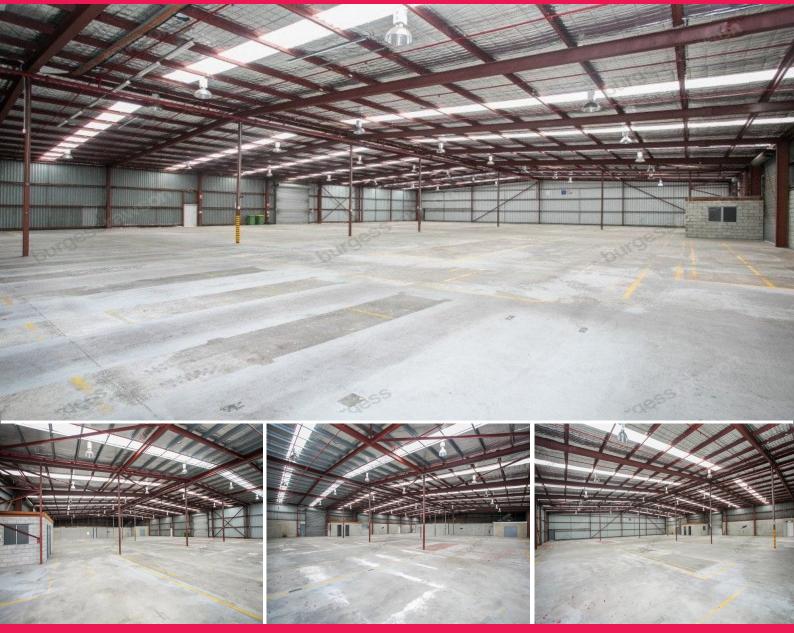

## Excellent Exposure & Access - 2,000sqm\* Office/Warehouse & 2,553sqm\* Hardstand

- 2,000sqm\* Office/ Warehouse.
- High profile location.
- Unbeatable exposure and signage.
- Situated on the corner of Abernethy Road and Leach Highway.
- Great access to arterial road network.
- Multiple roller doors for access to warehouse.
- 2,553sqm\* hardstand allocation.
- Ample parking.
- \*Approx

Located on the corner of Abernethy Road and Leach Highway this 2,000sqm office/ warehouse has unbeatable exposure

Industrial

FOR LEASE

\$240,000 net + GST

2000sqm