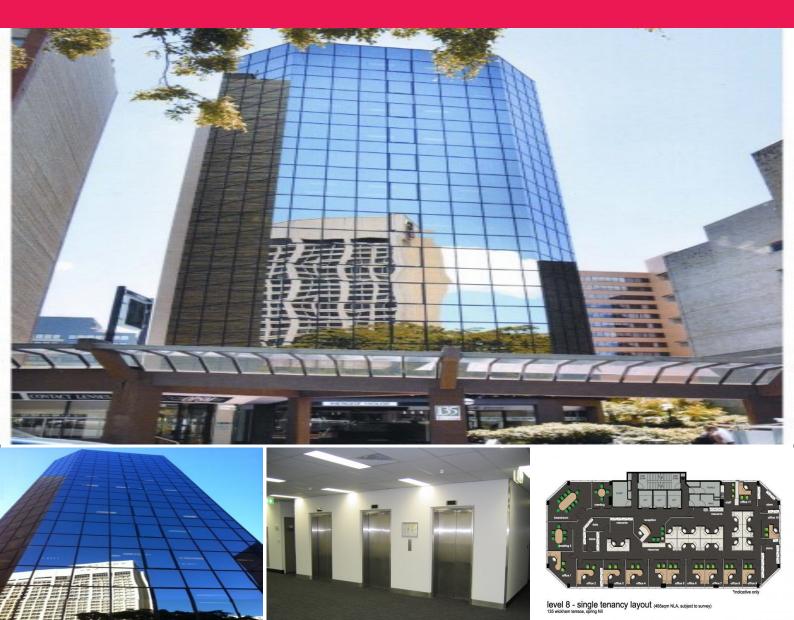

## 135 Wickham Terrace, Spring Hill QLD 4000

## **Refurbished with fitout - Aggressive incentives on offer**

135 Wickham Terrace is a 12 level office building offering two basement levels of parking for 79 cars. The site also includes Firhall, a separate two storey building to the rear. Net lettable area of the main building is 5,969m? (typical floor area 500m?), and Firhall is 560m?. The building is located directly opposite Central Station and is only a few minutes walk to the Brisbane GPO and Queen Street Mall.

Offices FOR LEASE Contact Agent 480sqm

**Neill Read** 

neill@tridentcoporation.com.au

MAP: