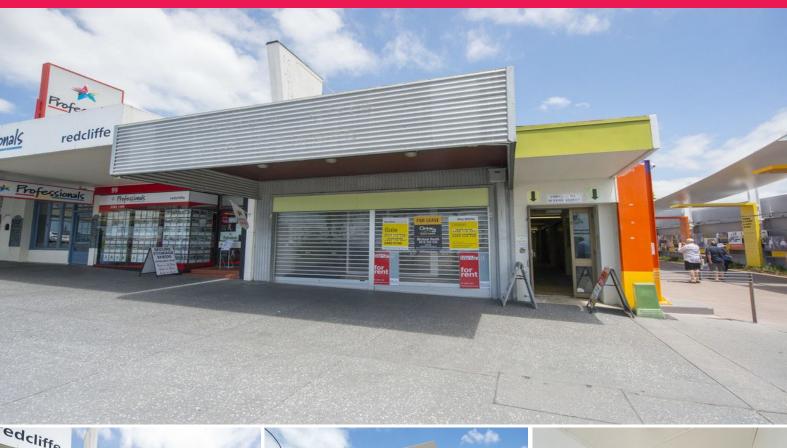

### RETAIL OR RESTAURANT SPACE ON REDCLIFFE PARADE

Positioned in the heart of Redcliffe?s cafe precinct, this 278m? space over looks the beaches and the famous Redcliffe pier. Well suited to either a new restaurant or an expansive retail space, this recently vacated space is well worth a look.

• 228m? floor space with 50m? mezzanine • Alfresco dinning with ocean views

This property is available now for lease. For more information or to arrange an inspection, please contact Craig Chapman or Glen Mare.