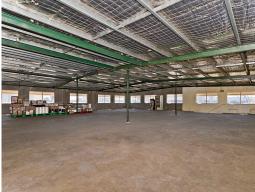

## **GREAT OPPORTUNITY IN ESTABLISHED INDUSTRIAL PRECINCT**

- Building area of 2,510m? including office and warehouse storage
- Land area of 10,210m? with rare 21% site coverage
- 1,377m? clear span warehouse with good internal height
- 4,800m? of fully floodlit sealed hardstand at rear
- Multiple access doors to warehouse on each side of the property
- Two large awning areas for all weather unloading totalling 485m?
- Full drive around access for B doubles
- 'A' Grade office space on the ground floor and bare shell mezzanine office ready for fit out or secure storage
- Located in the Ipswich Motorway Corridor
- The site if fully powered allowing for 24/7 facility