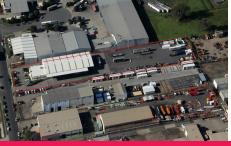

80 Grindle Road, Rocklea QLD 4106

## **GREAT OPPORTUNITY IN ESTABLISHED INDUSTRIAL PRECINCT**

- Building area of 2,510m? including office and warehouse storage
- Land area of 10,210m? with rare 21% site coverage
- 1,377m? clear span warehouse with good internal height
- 4,800m? of fully floodlit sealed hardstand at rear
- Multiple access doors to warehouse on each side of the property
- Two large awning areas for all weather unloading totalling 485m?
- Full drive around access for B doubles
- 'A' Grade office space on the ground floor and bare shell mezzanine office ready for fit out or secure storage
- Located in the Ipswich Motorway Corridor
- The site if fully powered allowing for 24/7 facility