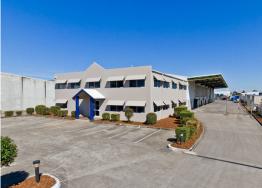

## **GREAT OPPORTUNITY IN ESTABLISHED INDUSTRIAL PRECINCT**

- Building area of 2,510m? including office and warehouse storage
- Land area of 10,210m? with rare 21% site coverage
- 1,377m? clear span warehouse with good internal height
- 4,800m? of fully floodlit sealed hardstand at rear
- Multiple access doors to warehouse on each side of the property
- Two large awning areas for all weather unloading totalling 485m?
- Full drive around access for B doubles
- 'A' Grade office space on the ground floor and bare shell mezzanine office ready for fit out or secure storage
- Located in the Ipswich Motorway Corridor
- The site if fully powered allowing for 24/7 facility