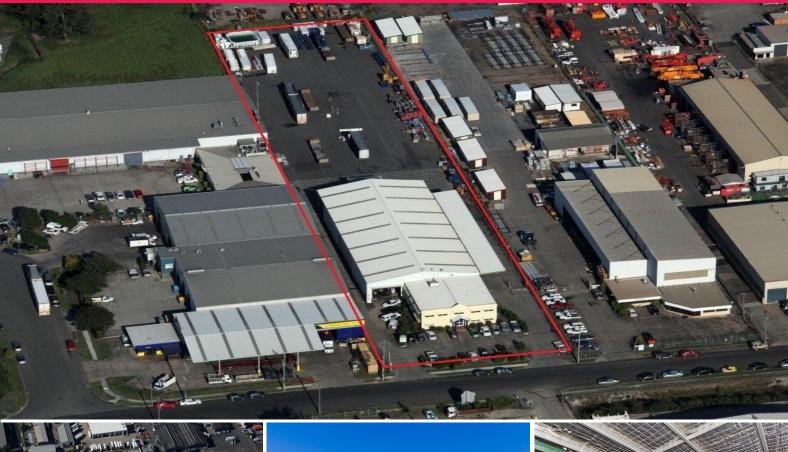

80 Grindle Road, Rocklea QLD 4106

## **GREAT OPPORTUNITY IN ESTABLISHED INDUSTRIAL PRECINCT**

- Building area of 2,510m? including office and warehouse storage
- Land area of 10,210m? with rare 21% site coverage
- 1,377m? clear span warehouse with good internal height
- 4,800m? of fully floodlit sealed hardstand at rear
- Multiple access doors to warehouse on each side of the property
- Two large awning areas for all weather unloading totalling 485m?
- Full drive around access for B doubles
- 'A' Grade office space on the ground floor and bare shell mezzanine office ready for fit out or secure storage
- Located in the Ipswich Motorway Corridor
- The site if fully powered allowing for 24/7 facility