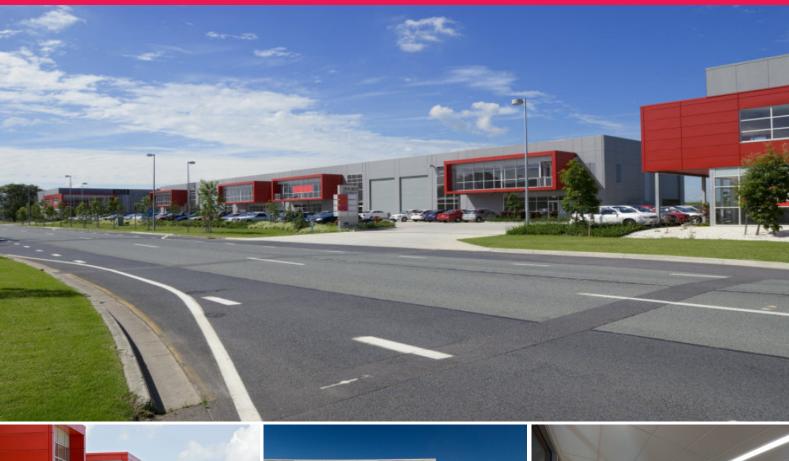

## **DA VINCI BUSINESS PARK**

Bligh Voller Neild's design combines occupant comfort with operating efficiencies to facilitate a higher standard of business performance. Striking quality finishes set in superbly landscaped surroundings with abundant car parking available.

Key features include:

- ? Height up to 7.5 metres.
- ? Good truck access and manoeuvrability.
- ? Warehouses are well ventilated with good natural light.
- ? Airport security and precinct patrols.
- ? Subdivided options available.