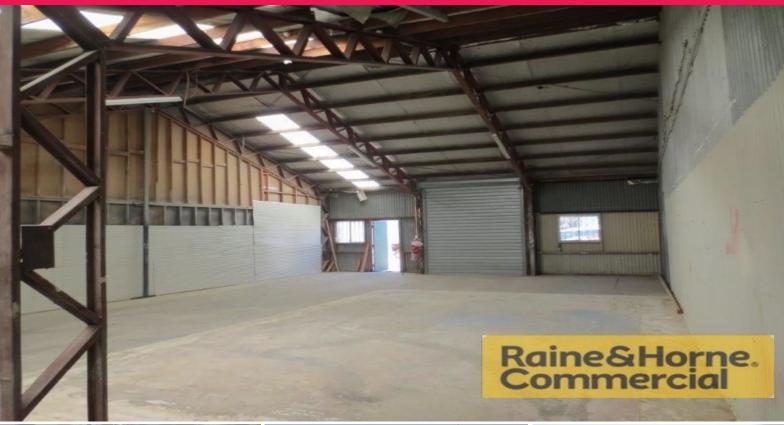

## 127sqm Affordable Workshop/Warehouse Space

Located in the heart of Capalaba's industrial precinct, this unit is in a complex of five units.

Features include:

- \* Easy access from main road
- \* Container friendly site
- \* Fully fenced lock up compound
- \* Ideally suited for trade services / manufacturing / warehousing
- \* Outgoings included in rent
- \* Pricing exclusive of GST