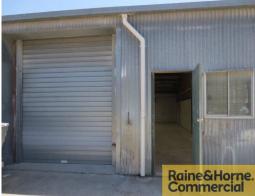

## 127sqm Affordable Workshop/Warehouse Space

Located in the heart of Capalaba's industrial precinct, this unit is in a complex of five units.

Features include:

- \* Easy access from main road
- \* Container friendly site
- \* Fully fenced lock up compound
- \* Ideally suited for trade services / manufacturing / warehousing
- \* Outgoings included in rent
- \* Pricing exclusive of GST