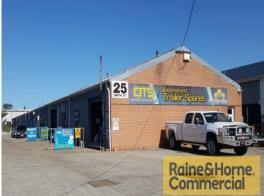

## Raine&Horne. Commercial

4/25 Smith Street, Capalaba QLD 4157

## 127sqm Affordable Workshop/Warehouse Space

Located in the heart of Capalaba's industrial precinct, this unit is in a complex of five units.

Features include:

- \* Easy access from main road
- \* Container friendly site
- \* Fully fenced lock up compound
- \* Ideally suited for trade services / manufacturing / warehousing
- \* Outgoings included in rent
- \* Pricing exclusive of GST