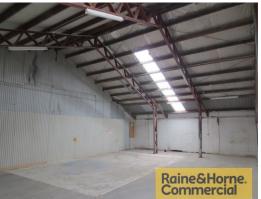

## 127sqm Affordable Workshop/Warehouse Space

Located in the heart of Capalaba's industrial precinct, this unit is in a complex of five units.

Features include:

- \* Easy access from main road
- \* Container friendly site
- \* Fully fenced lock up compound
- \* Ideally suited for trade services / manufacturing / warehousing
- \* Outgoings included in rent
- \* Pricing exclusive of GST