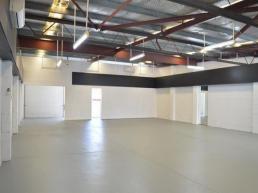

## **BROADMEADOW SHOWROOM/WAREHOUSE**

Located at Brodmeadow's 'Nineways' is this well presented showroom/warehouse which is available to occupy now.

This position offers great exposure for any business and features of the property include:

- \* Fully air conditioned showroom
- \* Glazed commercial shopfront entry
- \* Reception area
- \* First floor air conditioned offices
- \* Female and male bathrooms with shower
- \* Onsite parking
- \* Excellent signage opportunities.