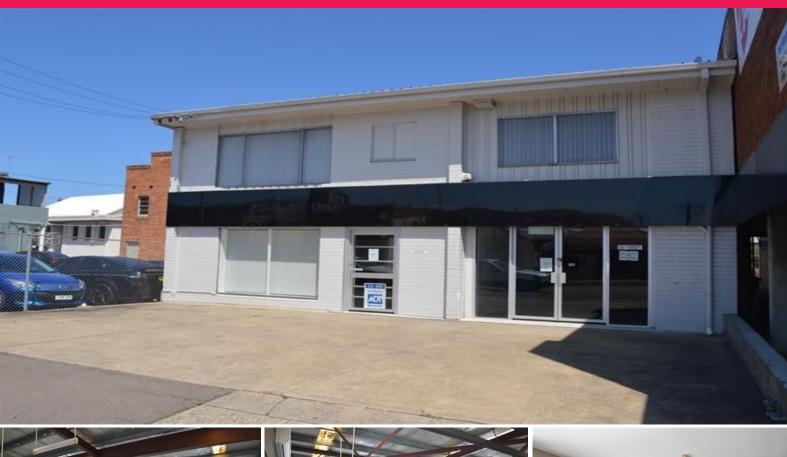

## Raine&Horne. Commercial

31 Belford Street, Broadmeadow NSW 2292

## **BROADMEADOW SHOWROOM/WAREHOUSE**

Located at Brodmeadow's 'Nineways' is this well presented showroom/warehouse which is available to occupy now.

This position offers great exposure for any business and features of the property include:

- \* Fully air conditioned showroom
- \* Glazed commercial shopfront entry
- \* Reception area
- \* First floor air conditioned offices
- \* Female and male bathrooms with shower
- \* Onsite parking
- \* Excellent signage opportunities.