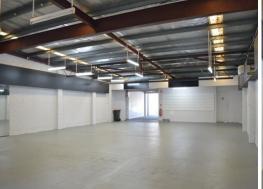

## **BROADMEADOW SHOWROOM/WAREHOUSE**

Located at Brodmeadow's 'Nineways' is this well presented showroom/warehouse which is available to occupy now.

This position offers great exposure for any business and features of the property include:

- \* Fully air conditioned showroom
- \* Glazed commercial shopfront entry
- \* Reception area
- \* First floor air conditioned offices
- \* Female and male bathrooms with shower
- \* Onsite parking
- \* Excellent signage opportunities.