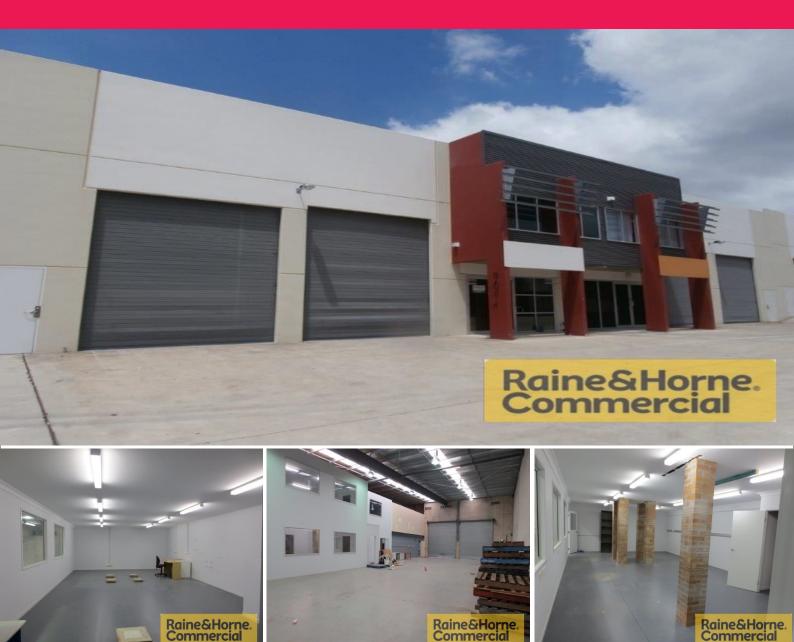

## 5/26-34 Weippin Street, Cleveland QLD 4163

## **Modern Front Unit in Popular Secure Complex**

This quality built tilt panel unit represents excellent value for money. It is located in Cleveland's Euro Business Park, a well renowned commercial complex in Cleveland.

Features include:

- \* 41sqm ground floor air conditioned office
- \* 41sqm air conditioned mezzanine office
- \* 351sqm clear span warehouse with insulation and skylights
- \* Two container height electric roller doors
- \* Own amenities kitchenette and toilet
- \* Four exclusive parking bays
- \* Secure lockup compound
- \* Excellent value for money