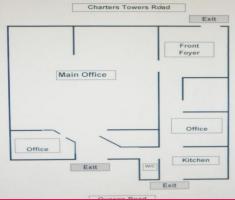

## **Turn Key Office Tenancy For Lease**

Ray White Commercial offers for lease this well exposed office/retail tenancy situated at Suite 2, 278 Charters Towers Rd.

The tenancy offers 140m2 of air conditioned open plan office with a boardroom and meeting room along with internal toilet facilities. This refurbished tenancy has new air conditioning, data wired in cat 6 with hub, fully fitted out with desks, chairs, Ericson phone system (NBN enabled), filing cabinets, fridge, microwave and prominent signage to Charters Towers Road.