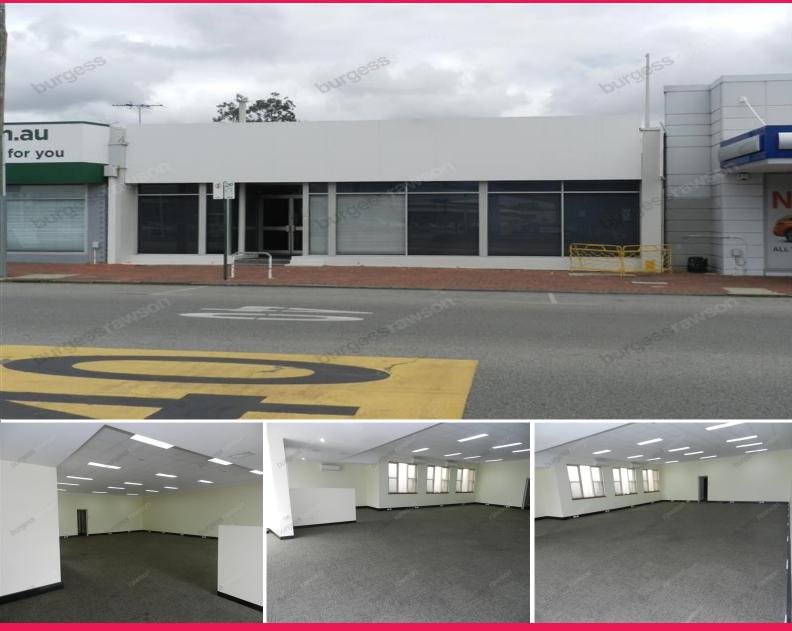

# 171 Albany Highway, Victoria Park WA 6100

## **Showroom or Offices**

- Great exposure.
- Well presented showroom/office.
- Rear right of way access.
- Zoned 'Commercial' and suits many potential uses.
- Secure parking.
- Improvements 255sqm\* GBA.

Burgess Rawson are pleased to offer for lease 171 Albany Highway, Victoria Park. A great opportunity to lease a superbly presented office or showroom in the highly sought after, tightly held location of Victoria Park.

#### Offices

FOR LEASE

\$78,000 + GST

255sqm