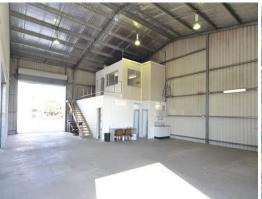

## **WORKSHOP NEAR NEWCASTLE**

Located on Maitland Road & just behind Supercheap Auto and Jaycar Electronics is this industrial unit convenient to Newcastle's CBD & Port.

The property features include:

- \* Workshop area of approximately 170m2
- \* Reception area & offices over two levels
- \* 4.2m wide x 4.5m high roller door access
- \* Glazed commercial shopfront to reception
- \* Customer parking onsite.