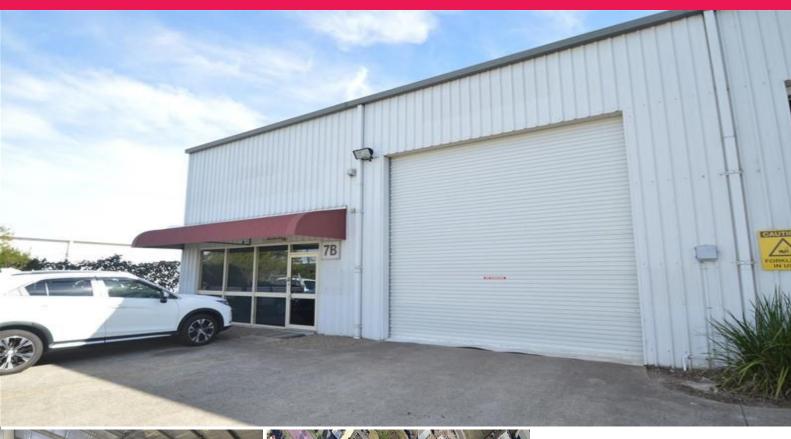

## **WORKSHOP NEAR NEWCASTLE**

Located on Maitland Road & just behind Supercheap Auto and Jaycar Electronics is this industrial unit convenient to Newcastle's CBD & Port.

The property features include:

- \* Workshop area of approximately 170m2
- \* Reception area & offices over two levels
- \* 4.2m wide x 4.5m high roller door access
- \* Glazed commercial shopfront to reception
- \* Customer parking onsite.