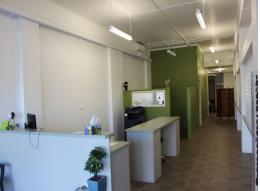

Formerly an optometrist outlet, the premises consists of a reception area, showroom, two office areas and a rear kitchen, storage and internal toilets. Fully air conditioned with vinyl floor. Suitable for many uses both retail or professional offices.