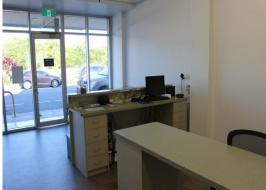

Formerly an optometrist outlet, the premises consists of a reception area, showroom, two office areas and a rear kitchen, storage and internal toilets. Fully air conditioned with vinyl floor. Suitable for many uses both retail or professional offices.