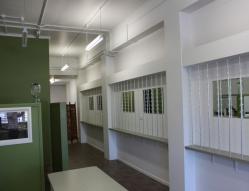

Formerly an optometrist outlet, the premises consists of a reception area, showroom, two office areas and a rear kitchen, storage and internal toilets. Fully air conditioned with vinyl floor. Suitable for many uses both retail or professional offices.