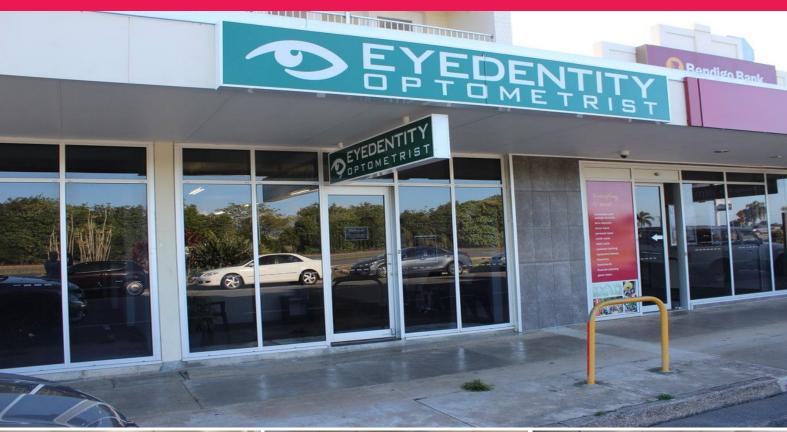

## **Corporate Office Or Retail - Highway Exposure**

Located at 111 Bruce Highway Edmonton, directly beside Bendigo Bank and Piccones Shopping Centre is 110 m2 approximately of partitioned premises available for lease.

Formerly an optometrist outlet, the premises consists of a reception area, showroom, two office areas and a rear kitchen, storage and internal toilets. Fully air conditioned with vinyl floor. Suitable for many uses both retail or professional offices.