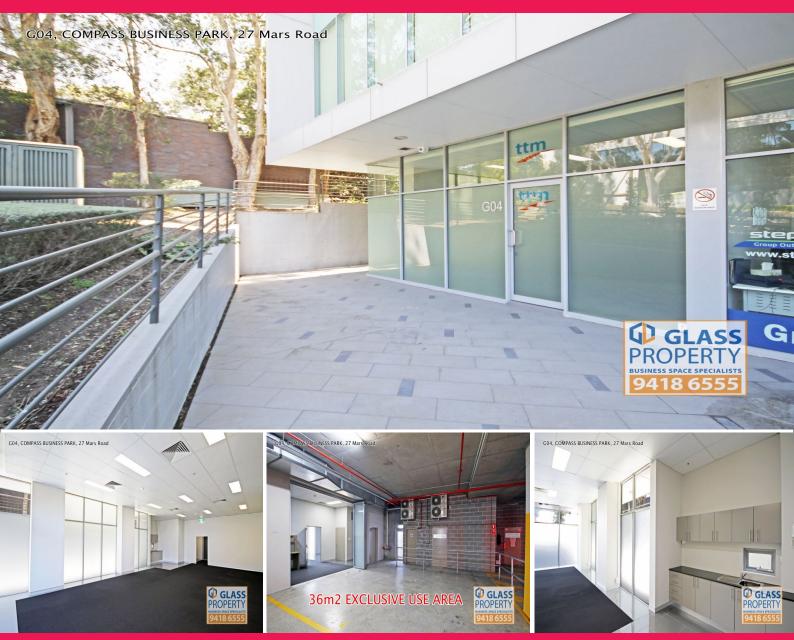

Suite G04 is a single level spaces offering a flexible mix of showroom, office and storage, with direct pedestrian access from Mars Road and truck access from a discreet rear driveway.

The suite has a self-contained air conditioning system, bathroom and a great kitchen. The suite has abundant natu

Offices FOR SALE \$498,000 110sqm

Josh Sullivan

**Jason Glass** 

josh@glassproperty.com.au

jason@glassproperty.com.au