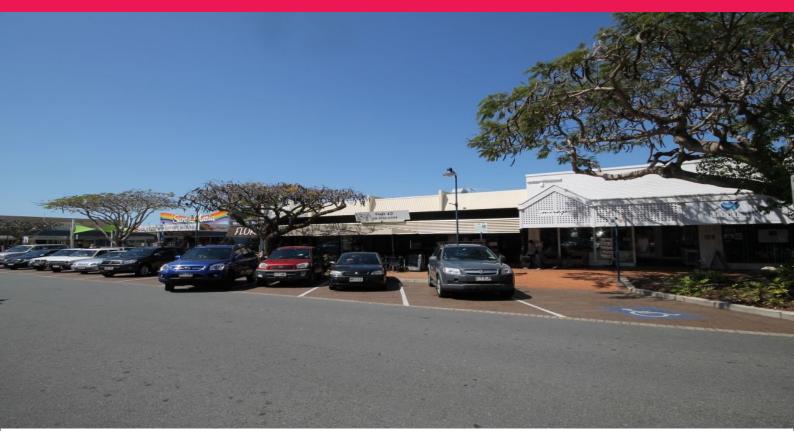

## 98-108 Bloomfield Street, Cleveland QLD 4163

## Value add opportunity in Cleveland CBD

This is a rare opportunity to purchase a multi tenanted retail/commercial complex in the heart of Cleveland?s thriving business centre. The property consists of a 403m2 (approx) single level building including 363m2 (approx) of NLA plus 40m2 (approx) of amenities and covered walkways. The building is erected on a 1,303m2 freehold site which has been subdivided into three Group Title Lots of which the subject occupies the front 461m2 Lot fronting Bloomfield Street.

Other Features Include:

? Communal Male & Female W/C Facilities

? Rear Covered Walkways

? Trade Waste Facilitie

Retail

FOR SALE

403sqm

Nathan Moore 0413879428 nathan.moore@raywhite.com