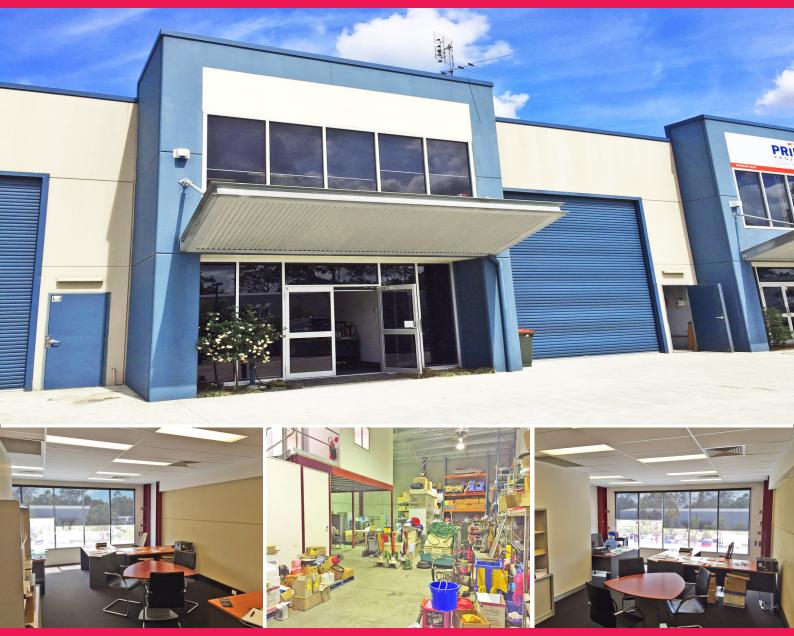

## **Modern Industrial Unit with Office**

Modern industrial unit conveniently located in Beresfield Freeway Business Park, close to the M1 Pacific Motorway, providing excellent access to Sydney, Upper Hunter and the North Coast.

- -High clearance tilt concrete slab warehouse with automatic roller door
- -3 phase power
- -Male & Female amenities
- -Ground floor reception and office
- -Mezzanine office & lunchroom with ducted air conditioning
- -4 x car parks