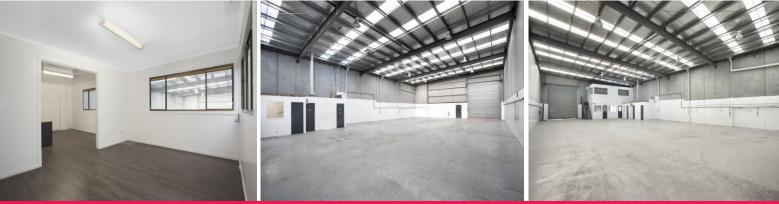

## **WAREHOUSE / OFFICE / HARDSTAND**

- Total land area 1236m2 approx.
- Total building area 540m2 approx.
- Including 690m2 approx. rear hardstand
- Also including air-conditioned and partitioned offices, reception & boardroom 78m2 approx.
- Amenities including M/F toilets
- Good access and height with exposure to Hammond Road
- Outstanding opportunity to secure this building offering signage and large levels of passing traffic
- 8 allocated car spaces
- Large hardstand at rear serviceable by high roller door with secure fencing
- 2 RSDs front and rear