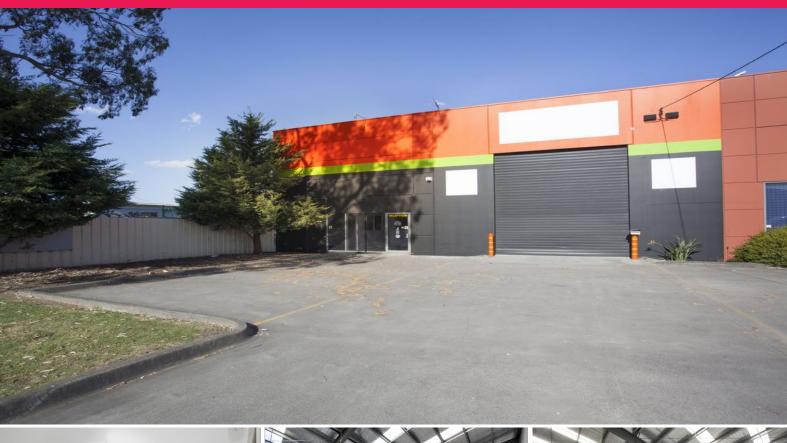

## **WAREHOUSE / OFFICE / HARDSTAND**

- Total land area 1236m2 approx.
- Total building area 540m2 approx.
- Including 690m2 approx. rear hardstand
- Also including air-conditioned and partitioned offices, reception & boardroom 78m2 approx.
- Amenities including M/F toilets
- Good access and height with exposure to Hammond Road
- Outstanding opportunity to secure this building offering signage and large levels of passing traffic
- 8 allocated car spaces
- Large hardstand at rear serviceable by high roller door with secure fencing
- 2 RSDs front and rear

Industrial

FOR LEASE

540sqm