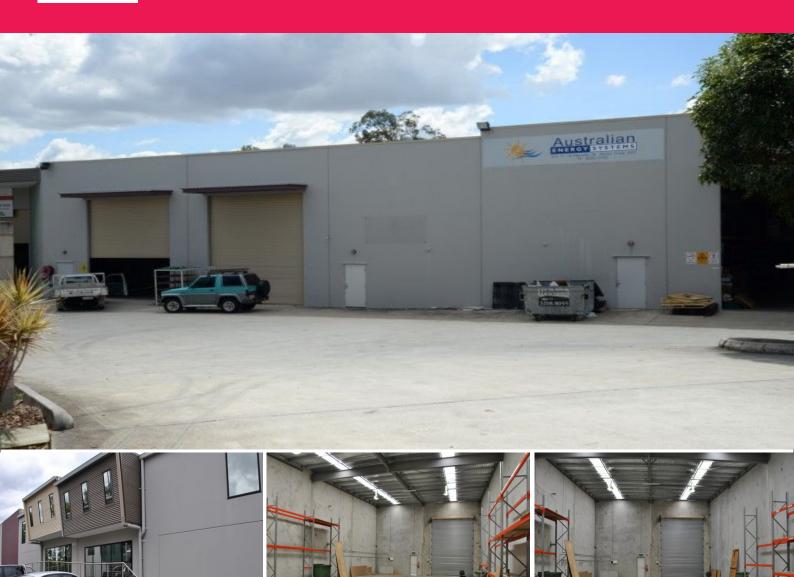

### 476m2 Warehouse with Container Drop Off Area

• Modern tilt panel office/warehouse

• Entry reception area with reception desk

• Electric container height roller door

• Full security system in place including video monitoring

• Great natural light in the warehouse

• Amenities on both levels and kitchenette

• Container set down area

• Ample on-site parking

 $\mbox{\&bull};$  Just minutes to M1 and major connecting roads

Slacks Creek is located 21 kilometres South East of the Brisbane CBD, and is designated as a Principal Activity Centre (PAC) in the South East Regional Plan. As one of only two PACs in Logan City, Slacks Creek's position along the National Highway (Pacific Motorway) is a major asset to its fu