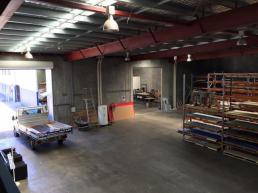

It is available with vacant possession and is well suited to owner occupation.

This very usable building, built circa 2000, remains in an excellent condition

The building is serviced by four high roller doors, 3 Phase power, mercury vapour light fittings and translucent fibreglass sheeting providing excellent natural light.

The building accommodates the following areas:

Ground Floor Offices - 320m2 First Floor Office Industrial FOR SALE

1585sqm