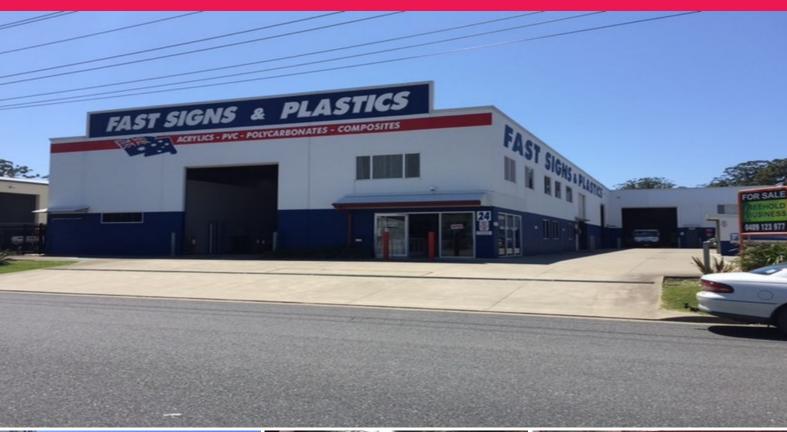

## SOLD BY LJ HOOKER COMMERCIAL

This well located modern high clearance concrete tilt warehouse, complete with ducted air conditioned residence or office space, accommodates a gross leasable area of 1,585.25m2.

It is available with vacant possession and is well suited to owner occupation.

This very usable building, built circa 2000, remains in an excellent condition

The building is serviced by four high roller doors, 3 Phase power, mercury vapour light fittings and translucent fibreglass sheeting providing excellent natural light.

The building accommodates the following areas:

Ground Floor Offices - 320m2 First Floor Office Industrial FOR SALE

1585sqm