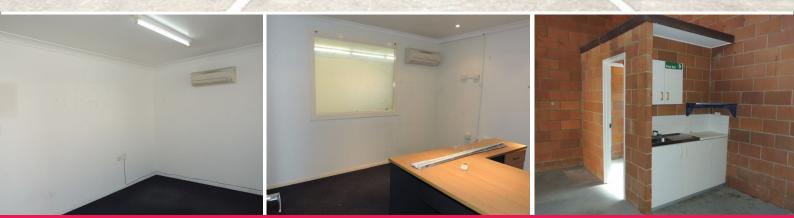

## Warehouse Unit In Tidy Complex Of 10

- \* 158m2\* high bay warehouse / factory unit (east facing)
- \* Incl. 52m2\* of air conditioned office area and staff amenities area
- \* Incl. 106m2\* of workshop and warehouse area with high bay lighting
- \* Large motorised roller door access to warehouse & 3 phase power
- \* Security bars on all windows, single toilet and a kitchenette area
- \* Parking at your front door for 4 cars
- \* Close to M1 and Logan Motorways
- \* Only asking \$110m2 + OUTS + GST pa
- \* Current tenant vacating very soon
- \* Make us an offer today!!
- \*approx.