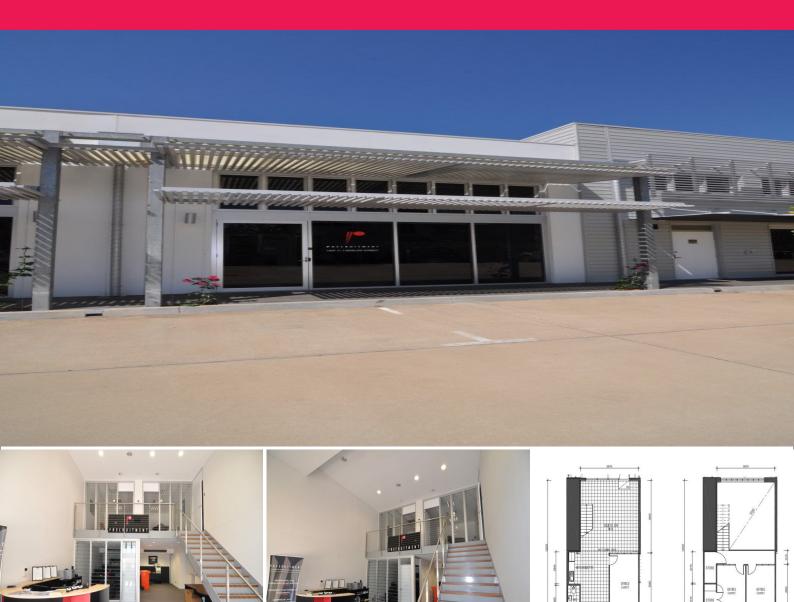

## Fully fitted CBD fringe office with on-site parking

This tenancy is located within a modern & user friendly complex and features a high quality designer fit out with meeting room, reception, private offices, kitchen, dedicated ablutions and the complex has shower facilities.

2 secure on site car parks are included and there is ample free street

The complex is fitted with cutting edge security and is well positioned within close proximity to the CBD, Townsville Port & Palmer Street restaurant and hotel precinct.

Rental: \$26,840 per year + GST & outgoings.

Contact Ray White Comme

Offices

FOR LEASE

122sqm

Ray White. Commercial
Townsville

**Troy Townsend** 

0407213887