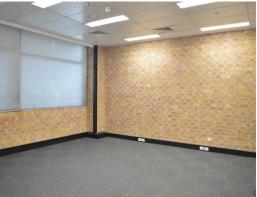

## **MAITLAND OFFICES WITH PARKING**

Ground floor office space previously occupied by a Government agency and positioned opposite the Maitland Police Station.

Key features of this property are:

- \* Open plan reception and waiting room
- \* Four private office suites
- \* Large boardroom
- \* Great kitchen and lunchroom
- \* Good storage areas
- \* (6) undercover & secure car parks.