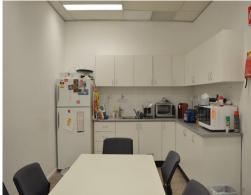

## **MAITLAND OFFICES WITH PARKING**

Ground floor office space previously occupied by a Government agency and positioned opposite the Maitland Police Station.

Key features of this property are:

- \* Open plan reception and waiting room
- \* Four private office suites
- \* Large boardroom
- \* Great kitchen and lunchroom
- \* Good storage areas
- \* (6) undercover & secure car parks.