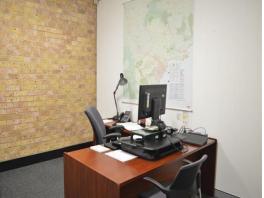

## **MAITLAND OFFICES WITH PARKING**

Ground floor office space previously occupied by a Government agency and positioned opposite the Maitland Police Station.

Key features of this property are:

- \* Open plan reception and waiting room
- \* Four private office suites
- \* Large boardroom
- \* Great kitchen and lunchroom
- \* Good storage areas
- \* (6) undercover & secure car parks.