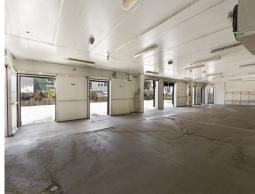

## Distribution Warehouse + Hardstand on 2286 m2\*

- 2286 m2\* land on two titles
- 226 m2\* cold room distribution warehouse
- 6 loading bays + concrete hardstand
- Self draining floors, compressor room, internal lighting
- Small air conditioned office
- Internal staff amenities
- Dual truck access

#### \*approx

Expressions of Interest Closes Thursday, 3 December 2015 For further information or to lodge your interest, please contact the Exclusive Marketing Agent, David C Smith.

Industrial

FOR SALE

226sqm