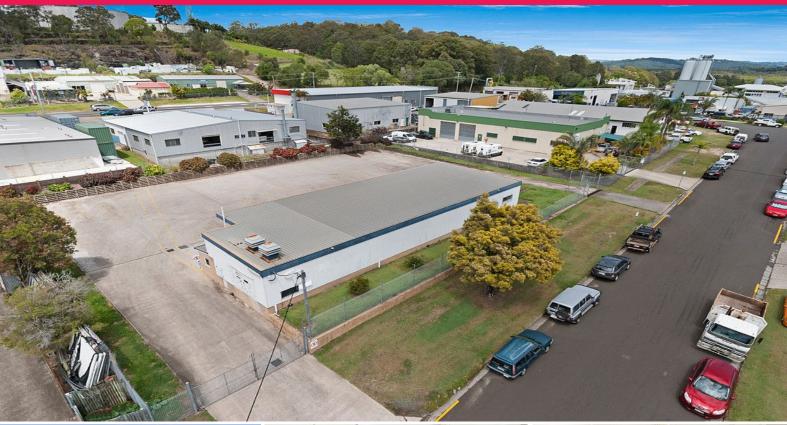

## Distribution Warehouse + Hardstand on 2286 m2\*

- 2286 m2\* land on two titles
- 226 m2\* cold room distribution warehouse
- 6 loading bays + concrete hardstand
- Self draining floors, compressor room, internal lighting
- Small air conditioned office
- Internal staff amenities
- Dual truck access

#### \*approx

Expressions of Interest Closes Thursday, 3 December 2015 For further information or to lodge your interest, please contact the Exclusive Marketing Agent, David C Smith.

Industrial

FOR SALE

226sqm