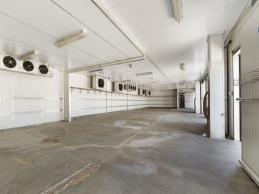

## Distribution Warehouse + Hardstand on 2286 m2\*

- 2286 m2\* land on two titles
- 226 m2\* cold room distribution warehouse
- 6 loading bays + concrete hardstand
- Self draining floors, compressor room, internal lighting
- Small air conditioned office
- Internal staff amenities
- Dual truck access

#### \*approx

Expressions of Interest Closes Thursday, 3 December 2015 For further information or to lodge your interest, please contact the Exclusive Marketing Agent, David C Smith.

Industrial

FOR SALE

226sqm