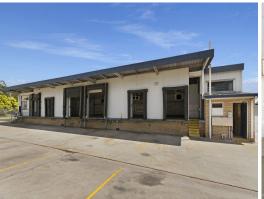

## Distribution Warehouse + Hardstand on 2286 m2\*

- 2286 m2\* land on two titles
- 226 m2\* cold room distribution warehouse
- 6 loading bays + concrete hardstand
- Self draining floors, compressor room, internal lighting
- Small air conditioned office
- Internal staff amenities
- Dual truck access

#### \*approx

Expressions of Interest Closes Thursday, 3 December 2015 For further information or to lodge your interest, please contact the Exclusive Marketing Agent, David C Smith.

Industrial

FOR SALE

226sqm