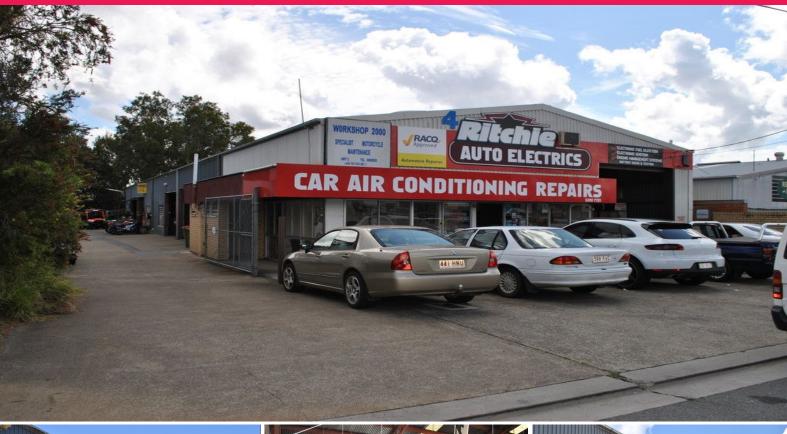

## 100m2 Workshop In Slacks Creek

Great workshop/storage shed
Large open area
Well suited for training studio
Ample on site parking
Use of the rear yard for parking
Central location in Slacks Creek
Just minutes from major connecting roads
Only a short distance from Moss Street
(One of Queensland's most iconic automotive retail hubs)

Slacks Creek is located 21 kilometres South East of the Brisbane CBD, and is designated as a Principal Activity Centre (PAC) in the South East Regional Plan. As one of only two PACs in Logan City, Slacks Creek's position along the National Highway (Pacific Motorway) is a major asset to its fu