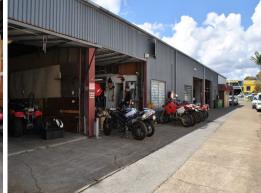

## 100m2 Workshop In Slacks Creek

Great workshop/storage shed
Large open area
Well suited for training studio
Ample on site parking
Use of the rear yard for parking
Central location in Slacks Creek
Just minutes from major connecting roads
Only a short distance from Moss Street
(One of Queensland's most iconic automotive retail hubs)