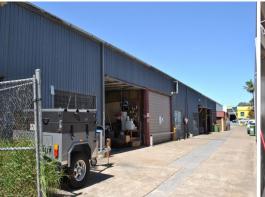

## 100m2 Workshop In Slacks Creek

Great workshop/storage shed
Large open area
Well suited for training studio
Ample on site parking
Use of the rear yard for parking
Central location in Slacks Creek
Just minutes from major connecting roads
Only a short distance from Moss Street
(One of Queensland's most iconic automotive retail hubs)