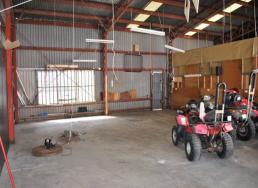

## 100m2 Workshop In Slacks Creek

Great workshop/storage shed
Large open area
Well suited for training studio
Ample on site parking
Use of the rear yard for parking
Central location in Slacks Creek
Just minutes from major connecting roads
Only a short distance from Moss Street
(One of Queensland's most iconic automotive retail hubs)