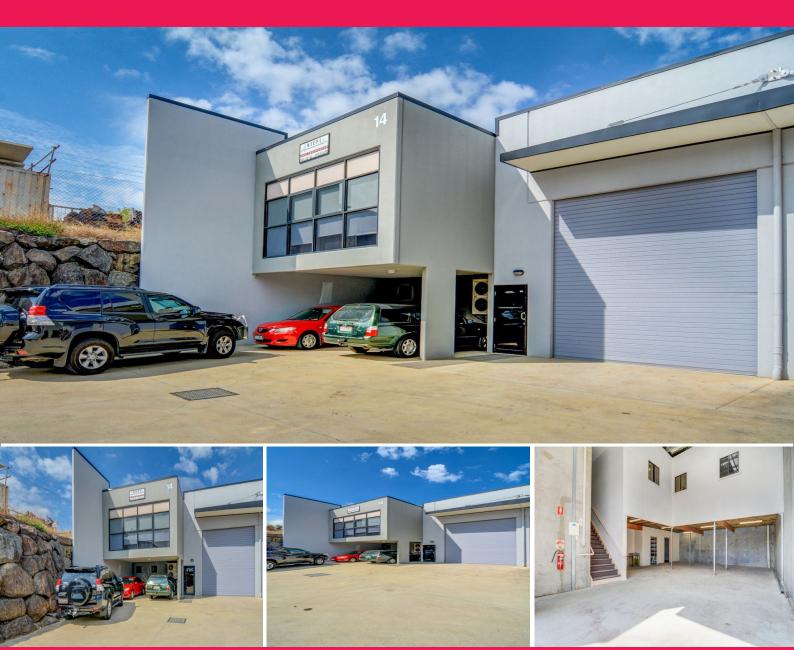

## 245sqm\* TINGALPA OFFICE / WAREHOUSE PRICED TO SELL!

- PRICE DROP! 245sqm\* high quality office/warehouse

117m2\* BCC approved mezzanine level office featuring ducted air-conditioning, two partitioned offices, large open plan area, board/training room, fully data and electrically cabled, suspended ceiling
128m2\* warehouse with two storage / workshop rooms, fluorescent &

high bay lighting, 3 phase power

- Electric container height roller door, easy truck access, secure gated complex

- Amenities include staff kitchen and bathroom with shower provision
- Three exclusive use car spaces plus visitor bays on site
- Close to Gateway Motorway and Port of Brisbane

- Sale: \$495,000 + GST

Industrial FOR SALE

245sqm