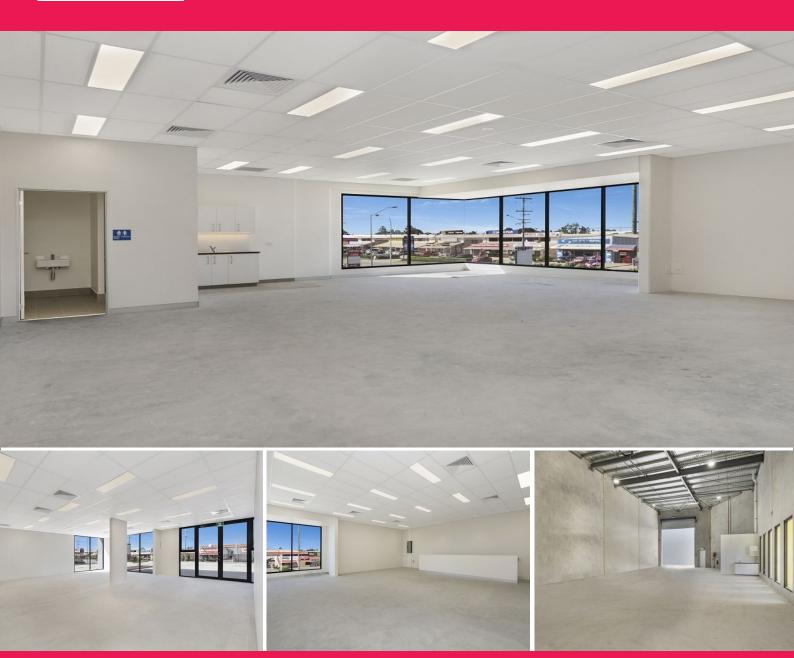

## Premium South Pine Road Retail / Warehouse 639.4m? for Lease in Brendale

Take your business to a new level with this new 639.4 m? unit in the heart of Brendale. Fully air conditioned premises with direct frontage to busy South Pine Road, the home of many National Tenants. Construction is due for completion in July 2016 and all information and pre-lease agreement. Are available now at excellent rental rates.