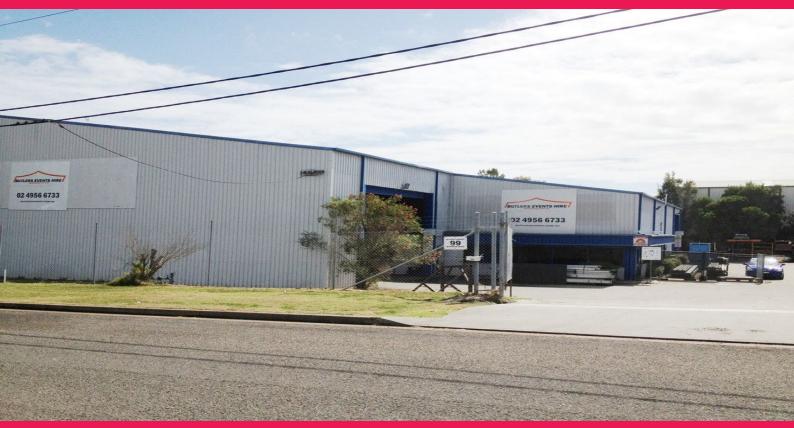

## 99 Munibung Road, Cardiff NSW 2285

## Cardiff Industrial Warehouse/Workshop With Office & Parking

- Cardiff Industrial Estate is located in the heart of the greater Newcastle area

- Attractive office space is currently 200m?\*

- The building is serviced by a concrete drive with excellent large vehicle

access and onsite parking for 14 cars

- Land area is 3600m?\* Zoned Industrial

- 6 tonne crane included (subject to maintenance agreement)

\*Approximately

FOR LEASE: \$140,000 pa + outgoings + GST FOR SALE: \$1,575,000 + GST if applicable Industrial FOR SALE

1440sqm

Ray White.

John Parnham 0411474430 john.parnham@raywhite.com