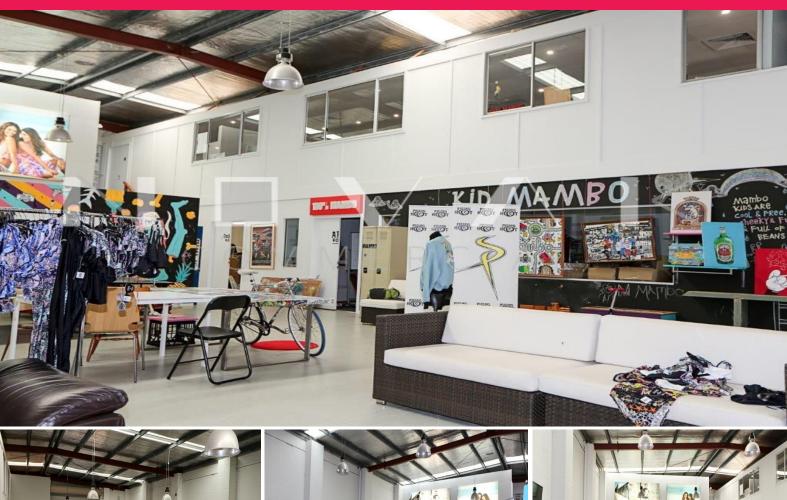

## ENTIRE FREE STANDING BUILDING FOR LEASE IN NORTH MANLY

SEE IT TODAY, TONIGHT, TOMORROW, ANYTIME YOU LIKE? CALL US, WE NEVER SLEEP:)

A rare offering to acquire a massive 679 sqm of land with a 458 sqm modern + functional factory/warehouse construction + office, located on highly visible Pittwater Road, minutes drive from both Manly and Brookvale business presincts.

This incredible business opportunity has expansive floor to ceiling windows & it's ample height provides an abundance of natural light expelling right throughout the entire building.

You will be impressed.

Industrial FOR LEASE

458sqm