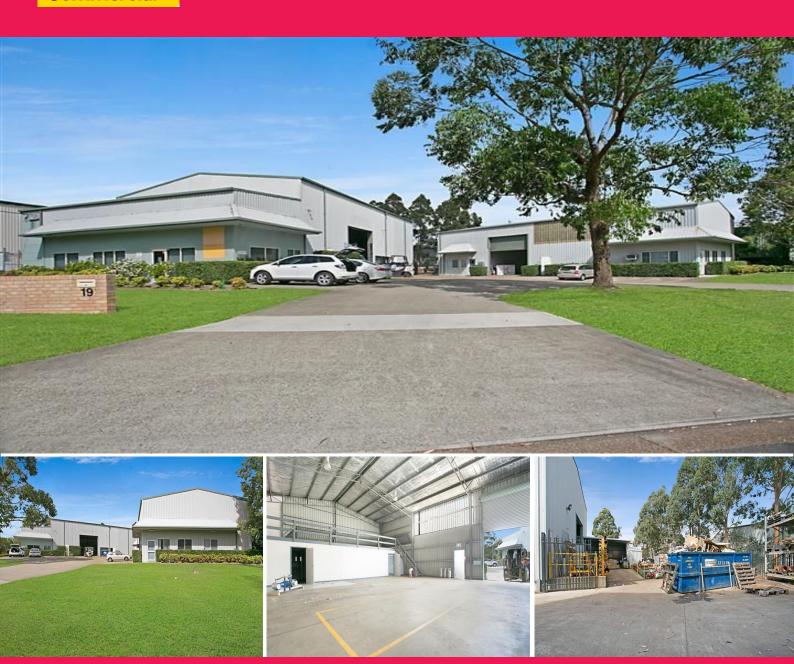

## Warehouse and Workshop

Building Area: 1,080m2 (approx)

Each of the (2) buildings on this site can stand-alone independent of one another, however the Owner prefers to lease them to one tenant. With a large central truck-turning bay between the (2) buildings and dual driveways access is assured for even the largest vehicles. Packed full of features which are not normal in buildings of this size some of which are:

Multiple access doors
Air-conditioned ground floor and mezzanine offices
Rear yard area
Washdown pad (separator not included)
Well reticulated power supply
Ability for a (5) tonne

Industrial

FOR LEASE

1080sqm