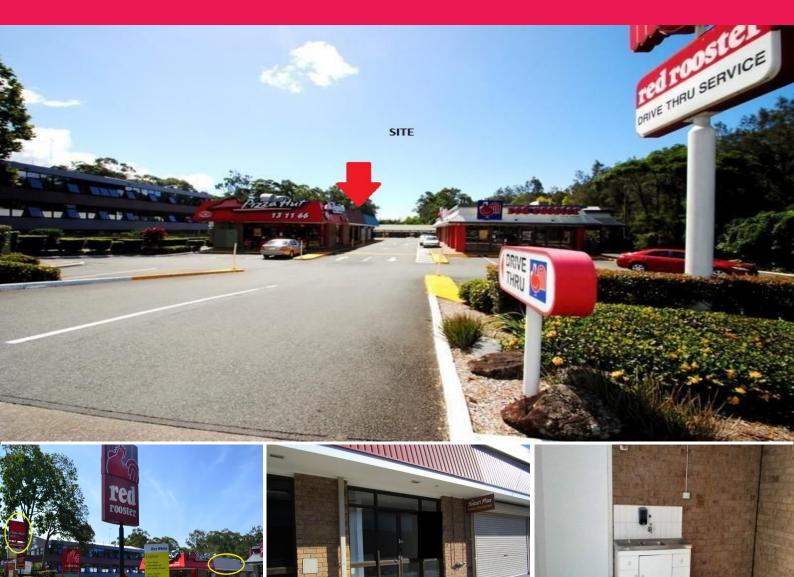

## Affordable for small business - next to national food brands

\* Easy access off busy Cotlew Street

\* Located next to Pizza Hut & Red Rooster

 $^{\ast}$  Great signage opportunity - part of Pizza Hut light box & above tenancy as circled

- $^{\ast}$  Suited to another fast food retailer for grab and go cafe, coffee, bakery or sushi
- \* Alternatively spray tan, nails, florist or small office
- \* Shared on site parking front and rear
- \* Please call listing agents Teresa Townley or Simon Robertson