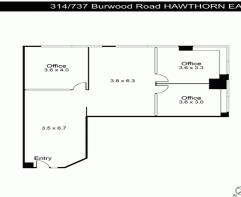

This suite includes a functional floor plan with professional reception area, meeting room, glass partitioned offices, communications box and directory signage on ground floor.

Offices

FOR SALE

92sqm

**Brett Diston** 