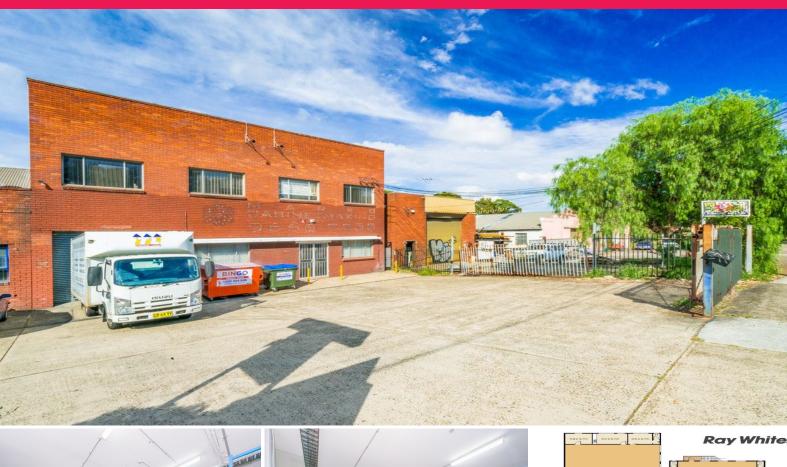

## **Dual Level Workshop/Warehouse with Parking**

Currently leased to two tenancies this dual-level warehouse presently operates as a carpenter?s workshop and office/storage facility. Freestanding to one side and with high structural integrity, the space offers great appeal for the occupier or investor. Direct access to major arterial roads, it is ideally placed to reap the benefits of a prominent street frontage.

- IN2 Zoning, 697 land approx, ample parking
- 847sqm total internal area + 212sqm yard area approx
- Toilet facilities on each level, kitchenette & staff room
- Well presented with front office area & reception
- Both internal & rear stair access to the upper level

Industrial FOR SALE

847sqm