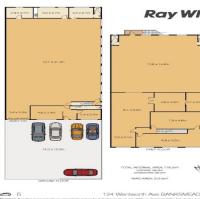

- IN2 Zoning, 697 land approx, ample parking
- 847sqm total internal area + 212sqm yard area approx
- Toilet facilities on each level, kitchenette & staff room
- Well presented with front office area & reception
- Both internal & rear stair access to the upper level