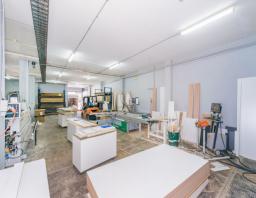

## **Dual Level Workshop/Warehouse with Parking**

Currently leased to two tenancies this dual-level warehouse presently operates as a carpenter?s workshop and office/storage facility. Freestanding to one side and with high structural integrity, the space offers great appeal for the occupier or investor. Direct access to major arterial roads, it is ideally placed to reap the benefits of a prominent street frontage.

- IN2 Zoning, 697 land approx, ample parking
- 847sqm total internal area + 212sqm yard area approx
- Toilet facilities on each level, kitchenette & staff room
- Well presented with front office area & reception
- Both internal & rear stair access to the upper level