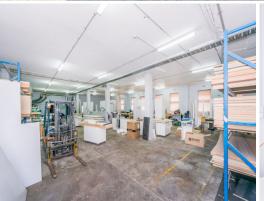

## **Dual Level Workshop/Warehouse with Parking**

Currently leased to two tenancies this dual-level warehouse presently operates as a carpenter?s workshop and office/storage facility. Freestanding to one side and with high structural integrity, the space offers great appeal for the occupier or investor. Direct access to major arterial roads, it is ideally placed to reap the benefits of a prominent street frontage.

- IN2 Zoning, 697 land approx, ample parking
- 847sqm total internal area + 212sqm yard area approx
- Toilet facilities on each level, kitchenette & staff room
- Well presented with front office area & reception
- Both internal & rear stair access to the upper level