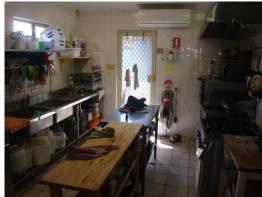

#### Property Features:

- > Strata Area: 179sqm
- > Building Area: 100sqm (approx.)
- > Operating as ?Perfect Pantry Caf?
- > Commercial Kitchen and cool room
- > Alfresco dining area
- > Caf? operating since