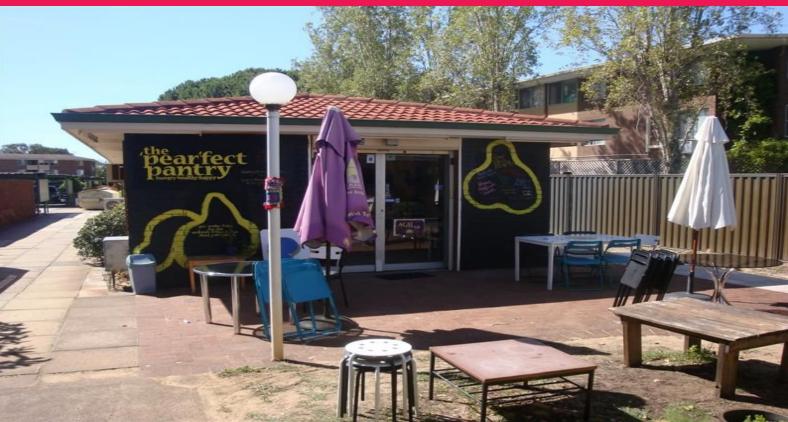

## **UNDER CONTRACT**

Leased Investment ? Caf? Tenant 6.2%\* Return on asking price with in excess of 3 years on Lease

Offered for sale is an extremely rare opportunity to secure a leased investment property affordable for entry level buyers offering secure returns with long standing tenant in place

#### Property Features:

- > Strata Area: 179sqm
- > Building Area: 100sqm (approx.)
- > Operating as ?Perfect Pantry Caf?
- > Commercial Kitchen and cool room
- > Alfresco dining area
- > Caf? operating since