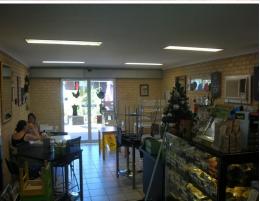

#### Property Features:

- > Strata Area: 179sqm
- > Building Area: 100sqm (approx.)
- > Operating as ?Perfect Pantry Caf?
- > Commercial Kitchen and cool room
- > Alfresco dining area
- > Caf? operating since