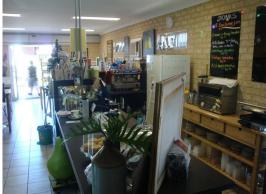

#### Property Features:

- > Strata Area: 179sqm
- > Building Area: 100sqm (approx.)
- > Operating as ?Perfect Pantry Caf?
- > Commercial Kitchen and cool room
- > Alfresco dining area
- > Caf? operating since