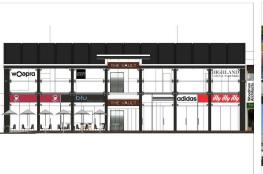

This outstanding high profile Landmark building is subject of a major refurbishment programme.

The new upgraded The Vault will be the best position in Harbour Drive's prime CBD retail strip and is on the sunny side of the street!

The Vault will feature high ceilings, floor to ceiling glazed shop fronts from the foot path and will range in size from individual shops of around 147m2 to a total retail area of approximately 244 m2.