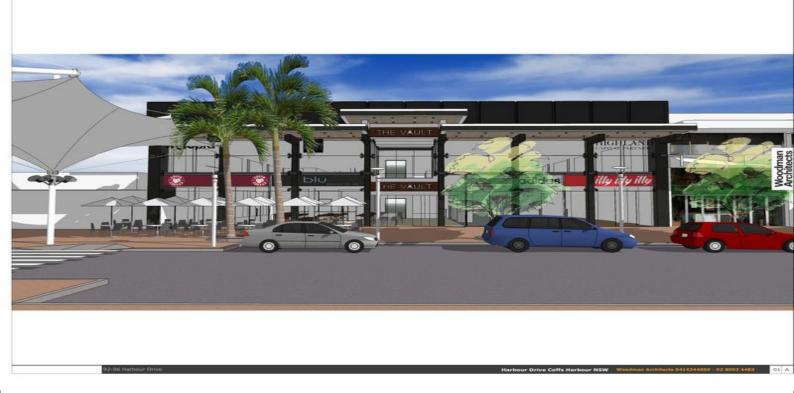

This outstanding high profile Landmark building is subject of a major refurbishment programme.

The new upgraded The Vault will be the best position in Harbour Drive's prime CBD retail strip and is on the sunny side of the street!

The Vault will feature high ceilings, floor to ceiling glazed shop fronts from the foot path and will range in size from individual shops of around 147m2 to a total retail area of approximately 244 m2.

Secured undercover onsite car parking for some 9 vehicles will be provided with access via the rear lane.

Onsite car parking is supplemented by all day car parking at the rear of nearby 'Coffs Central', situated directl