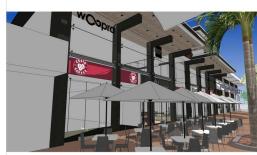

## LEASED BY LJ HOOKER COMMERCIAL

Shop 104 accommodates an approximate gross leasable area of 203m2. It occupies a prime retail position, fronting Harbour Drive and will be fully refurbished with brand new fit out, ready for occupancy early 2016.

This outstanding high profile Landmark building is subject of a major refurbishment programme.

The new upgraded The Vault will be the best position in Harbour Drive's prime CBD retail strip and is on the sunny side of the street!