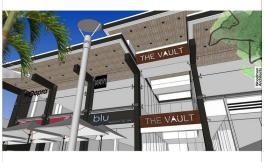

This outstanding high profile Landmark building is subject of a major refurbishment programme.

The new upgraded The Vault will be the best position in Harbour Drive's prime CBD retail strip and is on the sunny side of the street!

The Vault will feature high ceilings, floor to ceiling glazed shop fronts from the foot path and will range in size from individual shops of around 147m2 to a total retail area of approximately 244 m2.