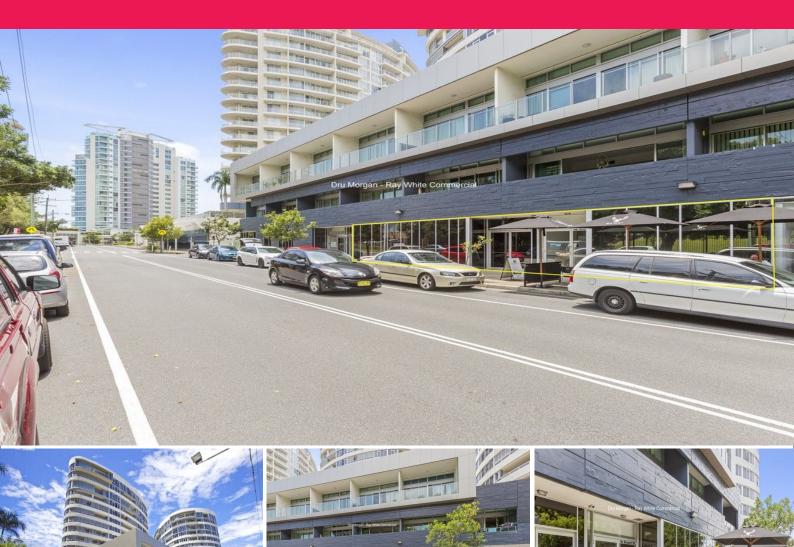

## Commercial Office Space with National Financial Institution as tenant - 9.7% Net

Ray White Commercial, as exclusive agent Lots 10,11,12 of 18-20 Stuart Street Tweed Heads which is a tenanted investment in the heart of the thriving Tweed Heads/Coolangatta CBD retail and tourism precinct.

The subject property represents a prime opportunity for the astute investor to capitalise on this income producing

who benefit from the strategic location in central Tweed Heads. The business, has a large team of staff and occupies 398 sqm of purpose built office space including offices, kitchenette, boardroom and br