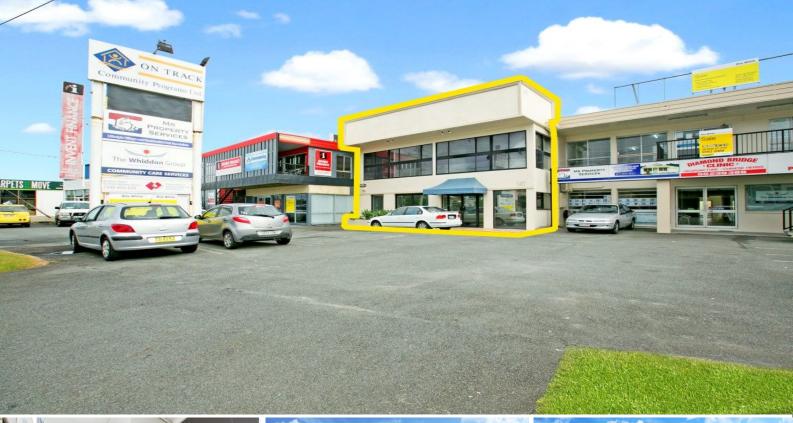

### **2 LEVEL SPACE WITH EXPOSURE**

- 18 offices plus usable open space over 2 levels
- 350m2\* on the ground floor plus 130m2\* mezzanine offices
- Reception and multiple bathrooms including showers
- Fully cabled and air conditioned ready to occupy
- 11 car parks at rear plus visitor parking off street at front
- Formerly used as offices and radiology clinic
- Owner wants this sold

#### \*approx.

To arrange an inspection or for more information please contact:

Offices FOR SALE

300sqm