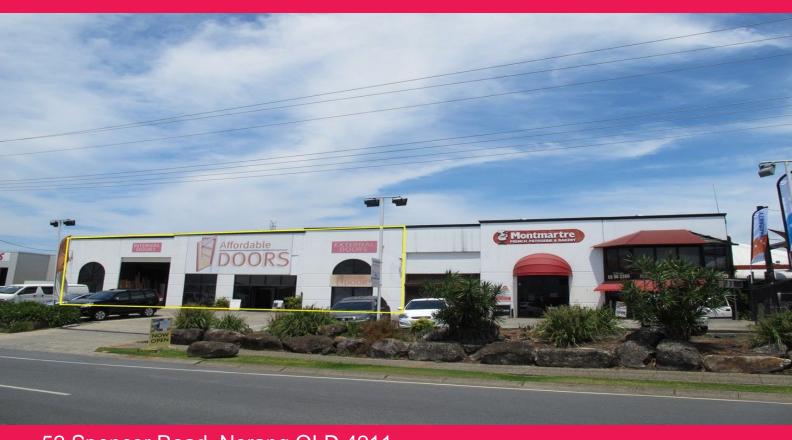

## 52 Spencer Road, Nerang QLD 4211

## NERANG SHOWROOM WITH UNREAL EXPOSURE

This showroom ticks all the right boxes, situated on the corner of Lawrence Drive and Spencer Road ? it is arguably the best-positioned showroom in Nerang.

The Property Provides:

- 387m2 Showroom/Warehouse + 1st Floor office Mezzanine
- 2 x High Roller Doors as well as showroom entrance
- Treated concrete flooring
- Easy Access and Ample Parking
- Corner Exposure in elevated position

Situated on the corner of the two busiest roads in the Nerang industrial precinct, consumers are unlikely to come through Nerang and not see this Showroom!

Contact Adam Grbcic or Tony Grbcic for more information or to organize an inspection.