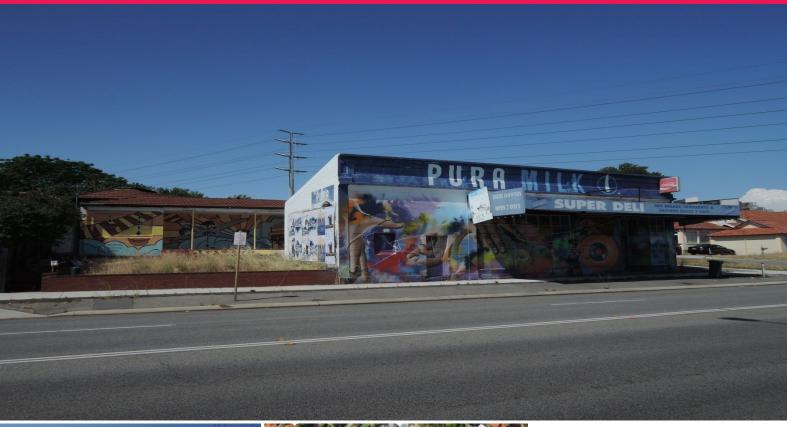

# Heritage Precinct Mixed Use Development with Approved Plans for sale in Mount La

Stephen Harrison of Ray White Commercial (WA)is pleased to present this property on 204 Walcott street in Mount Lawley for sale. The site is 777sqm in size located within the City of Stirling?'s heritage precinct. The site currently has approval for a mix-development consisting a mix of office, cafes and residential apartment.

The current approval on site consist of the following feature;

• 4 offices of approximately 35sqm each;

• 2 offices of approximately 45sqm each;

• 1 café/coffee booth of approximately 25sqm (alfresco out front);