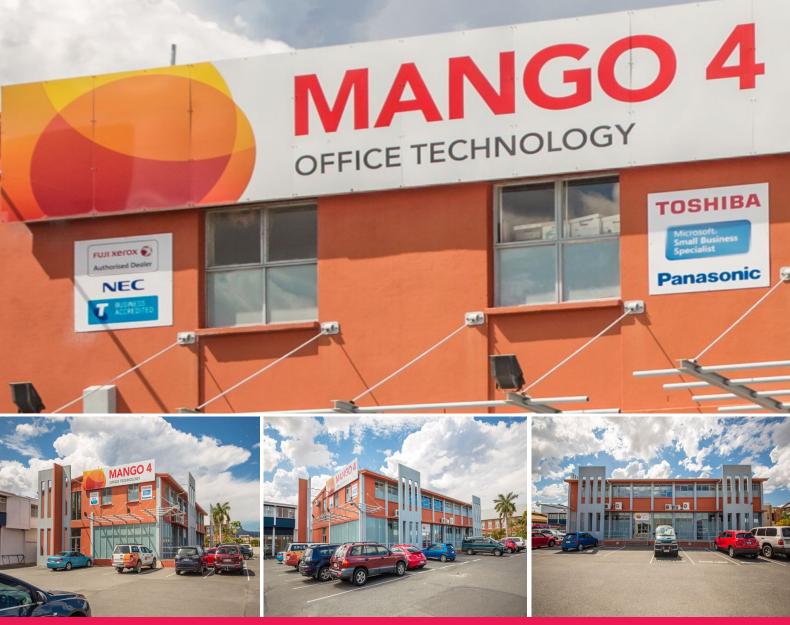

## 155 Alma Street, Rockhampton City QLD 4700

## **Major Central Queensland Tenant**

- 4 year Lease to Mango 4 Office Technology to 2017 plus options to 2021

- Tenant in occupation 10 years, 30 years in business
- Positioned adjacent to QLD Govt, Medicare, Protector Alsafe
- 884 sqm of lettable area over two levels
- CBD location close to major shopping centre anchored by Coles and Target
- Annual CPI increases
- 10 carparks on title
- Lessee pays all outgoings including land tax
- Circa 10% yield \$1,525,000
- Net Rent: \$152,372 pa + GST (as at 7/11/15)