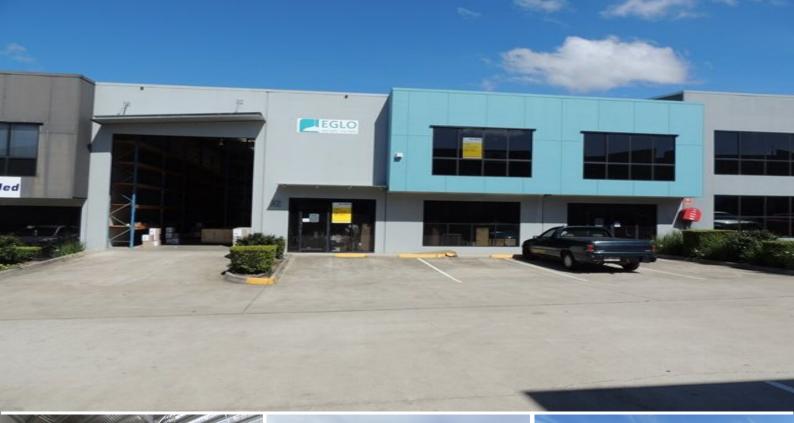

## 471sqm\* Quality Warehouse And Office Unit

\* Unit 27 is a 471m2\* modern concrete tilt panel warehouse unit

 $^{\ast}$  Includes 300m2  $^{\ast}$  of high bay warehouse area with up to 7.3m  $^{\ast}$  of height

 $^{\ast}$  Includes 171m2  $^{\ast}$  of brand new ducted air conditioned offices over 2 levels

 $^{\ast}$  Office areas all have multiple phone and data points connected to a server box

\* High bay motorised roller door to access warehouse area

\* Insulated ceiling with high bay lighting and skylight panels for natural light

\* The unit has an alarm system and 3 phase power outlets

\* There is two toilets, two new kitchenettes and a new shower

\* Located in a fully fenced business park with wide front motorised sliding gate

\* There is a cafe on si

Industrial FOR LEASE

471sqm

Clem Aynsley 0404804123 c.aynsley@rwsp.net