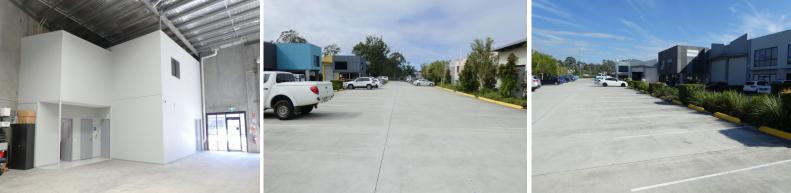

## 471sqm\* Quality Warehouse And Office Unit

\* Unit 27 is a 471m2\* modern concrete tilt panel warehouse unit

 $^{\ast}$  Includes 300m2  $^{\ast}$  of high bay warehouse area with up to 7.3m  $^{\ast}$  of height

\* Located in a fully fenced business park with wide front motorised sliding gate

\* There is a cafe on si

Industrial FOR LEASE

471sqm

Clem Aynsley 0404804123 c.aynsley@rwsp.net