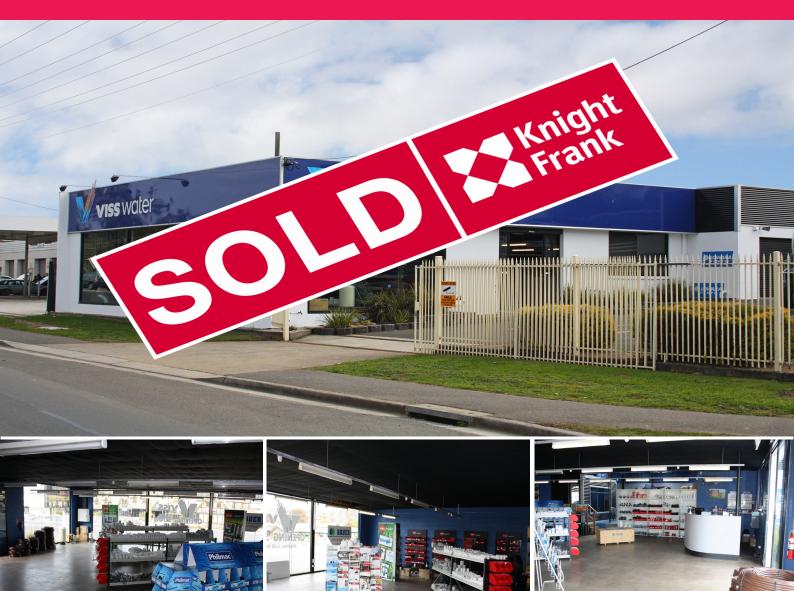

## 212 Westbury Road, Launceston TAS 7250

## Another one SOLD by Knight Frank

An opportunity to display your product or service to one of Launceston's highest volume traffic flows.

Fronting Westbury Road in Prospect and situated opposite the commercial hub created by Old Tudor retail complex, this professionally presented showroom facility, must be considered as a lucrative business location.

Expect the benefits to flow from the advantages.

- ? Merchandising area of 300 sqm
- ? Valuable, on-site customer parking and hard stand
- ? High impact main road exposure
- ? Secure, lock-up stora

Showrooms/bulky Goods FOR SALE