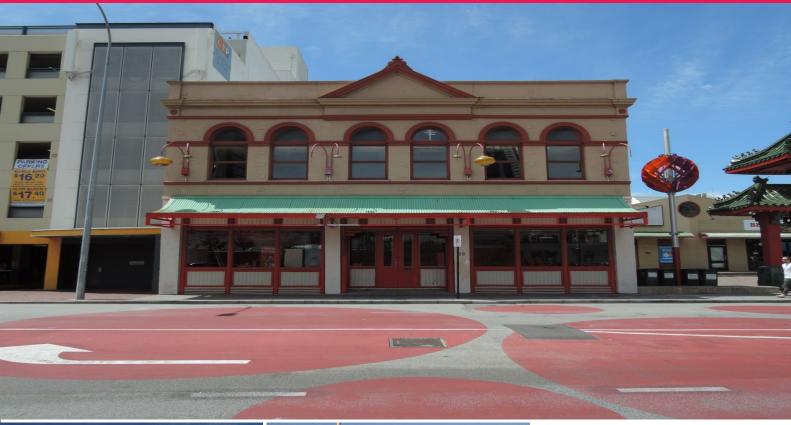

# Ray White.

68 Roe Street, Northbridge WA 6003

### Restaurant/bar for lease in Northbridge with Roe Street Frontage

Ray White Commercial is pleased to present this iconic 2 storey property at the entrance of Chinatown. The location speaks for itself being directly across the new Kings Square development, Perth Arena and only 1 street away from the James St entertainment precinct.