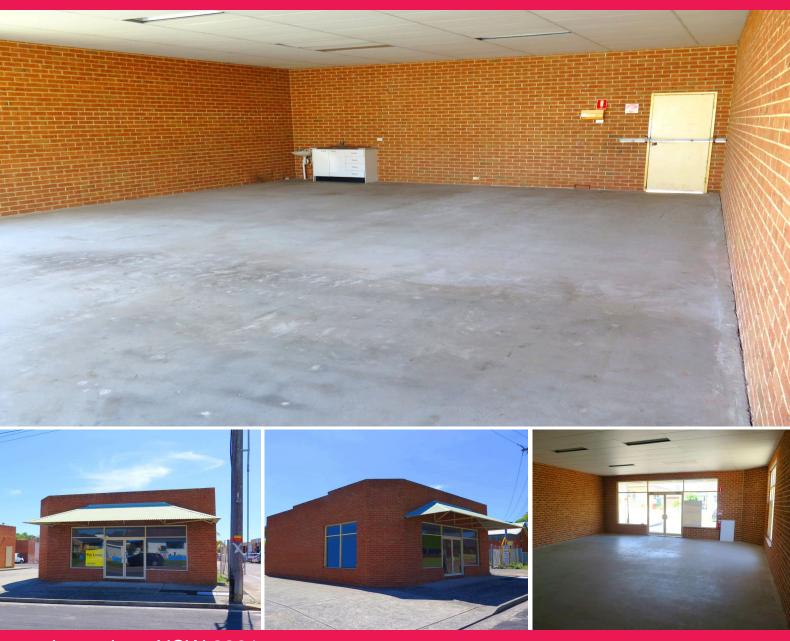

## Cheap space available...Call now!

Are you looking for a well located premises with over 30,000 cars passing per day? Then this is property for you! Approx 95m2 of high quality space in a complex fronting The Entrance Road.

30 car spaces on grade for the complex, plenty of street parking & with bus stop directly in front of the complex. The property is constructed of brick with solid foundations, a small kitchenette with great symmetrical retailing area affords this space a myriad of uses. Possible curbside seating available(STCA). Would suit office or cafe use(STCA).