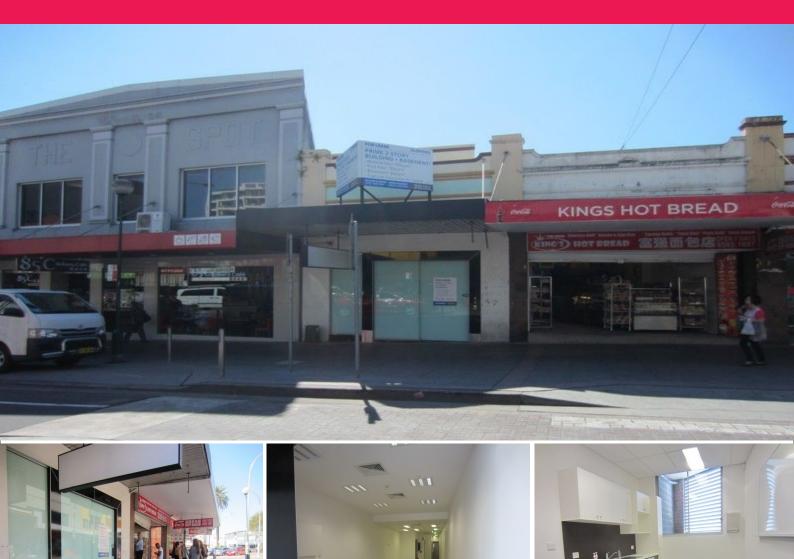

## **GUNNING**

242 Forest Road, Hurstville NSW 2220

## PRIME 2 STORY BUILDING + BASEMENT ON FOREST ROAD! - UNDER OFFER

The property is situated in close proximity to Hurstville train station, just few doors up from the main entrance to Westfield Shopping Centre and boasts large amounts of pedestrian foot traffic.

## **KEY FEATURES**

- \* Ground floor: 130sqm (approx)
- \* First floor: 130sqm (approx)
- \* Basement: 90sqm (approx)
- \* 1 secure allocated car space
- \* Great signage exposure
- \* Toilets & Kitchenette

Retail

FOR LEASE

260sqm