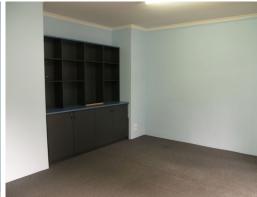

## **Neat Office Space Opposite Park**

- 52m2\* refurbished office space
- Glass front reception area/office and work/storage area
- Own amenities: kitchenette and toilet facilities
- Air conditioning and data cabled
- Plenty of parking at door
- Very well presented complex in quiet area