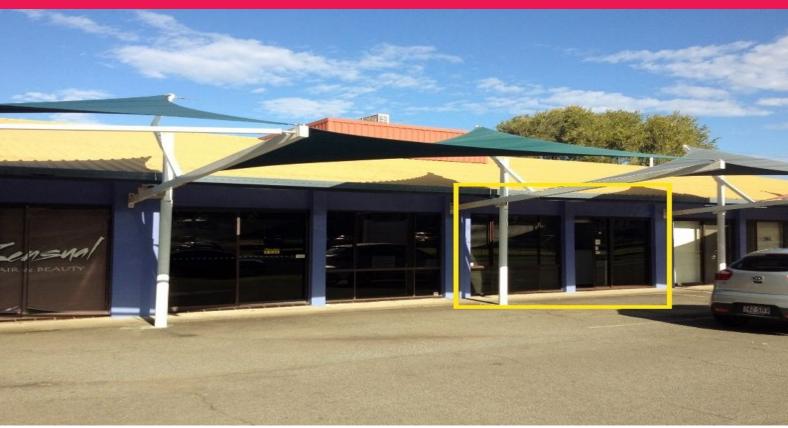

## Ray White. Commercial

3/28 Recreation Street, Tweed Heads South NSW 2486

## **Neat Office Space Opposite Park**

- 52m2\* refurbished office space
- Glass front reception area/office and work/storage area
- Own amenities: kitchenette and toilet facilities
- Air conditioning and data cabled
- Plenty of parking at door
- Very well presented complex in quiet area