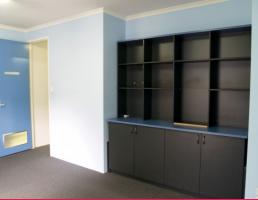

## **Neat Office Space Opposite Park**

- 52m2\* refurbished office space
- Glass front reception area/office and work/storage area
- Own amenities: kitchenette and toilet facilities
- Air conditioning and data cabled
- Plenty of parking at door
- Very well presented complex in quiet area