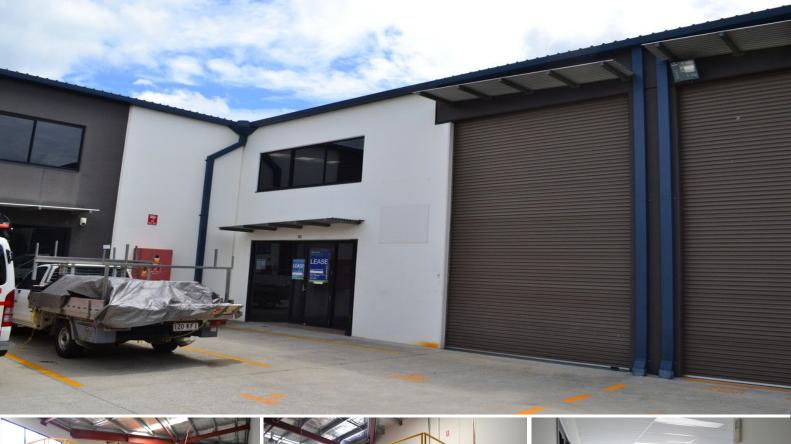

## Fantastic Warehouse, Outgoings Included In Rent!

- \* 249m2\* concrete tilt panel warehouse
- \* Includes 213m2\* clear span warehouse space
- \* 36m2\* air conditioned office
- \* Load bearing mezzanine storage
- \* 3 phase power and 2 kitchenettes
- \* Disabled sized amenities
- \* Motivated owner, incentives on offer!