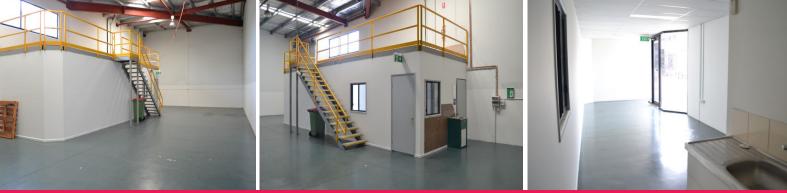

## Fantastic Warehouse, Outgoings Included In Rent!

- \* 249m2\* concrete tilt panel warehouse
- \* Includes 213m2\* clear span warehouse space
- \* 36m2\* air conditioned office
- \* Load bearing mezzanine storage
- \* 3 phase power and 2 kitchenettes
- \* Disabled sized amenities
- \* Motivated owner, incentives on offer!