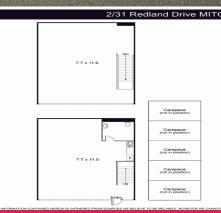

Generous incentives offered for the right tenant.

• Total floor area | 85 m2 approximately

• Flexible lease options • Allocated on site car parks

• Fully air condit

Offices FOR LEASE

85sqm