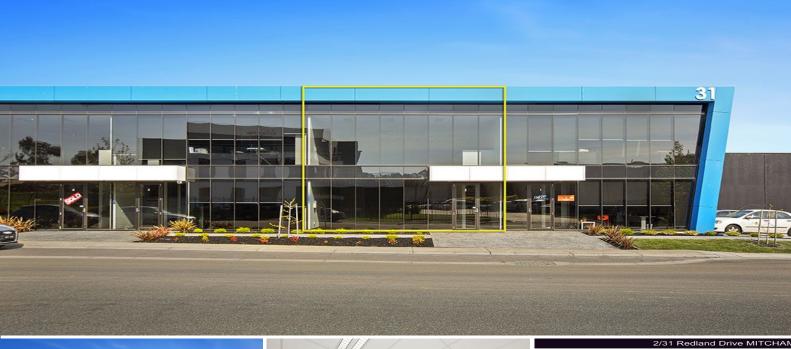

## First Floor | Brand New Office + Incentives

Ray White Commercial proudly presents an opportunity for your business to take its corporate image to the next level by occupying the first floor of this brand new architecturally designed office.

Offering street frontage, lots of natural light, double glazed windows and fully air conditioned. Excellent location close to the Eastlink freeway and Springvale road with allocated on site car parking.

Generous incentives offered for the right tenant.

• Total floor area | 85 m2 approximately

• Flexible lease options • Allocated on site car parks

• Fully air condit

Offices FOR LEASE

85sqm