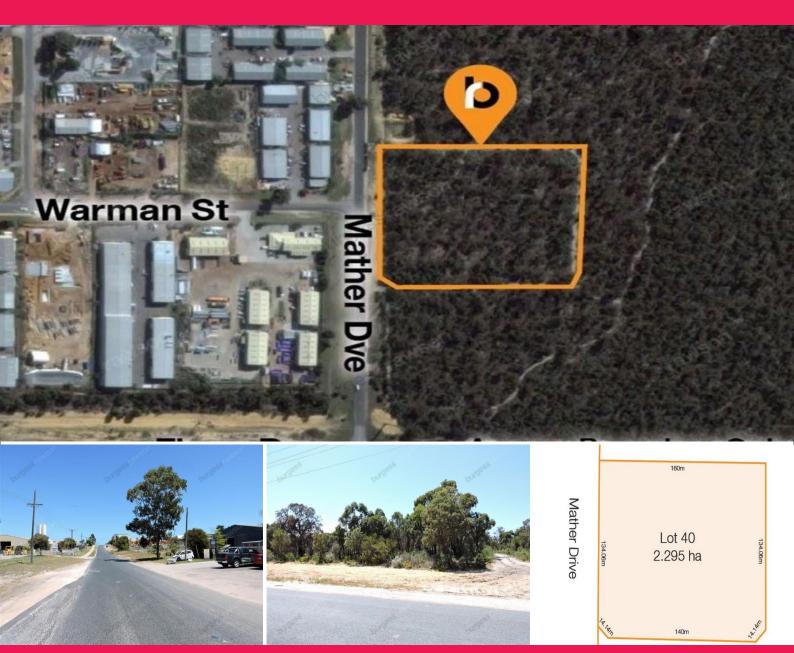

# 26 Mather Drive, Neerabup WA 6031

# Vacant Land - Zoned Industrial Bush Forever Area

- Vacant Industrial Land.
- 22,950sqm (2.295 ha).
- 134.06\* metre frontage to Mather Drive.
- MRS zoned "Industrial" Bush Forever Area.
- Opposite Neerabup Industrial Estate.

Burgess Rawson is pleased to offer for sale 26 Mather Drive, Neerabup. An opportunity to purchase a large industry zoned lot without any time constraints or estate covenant restrictions.