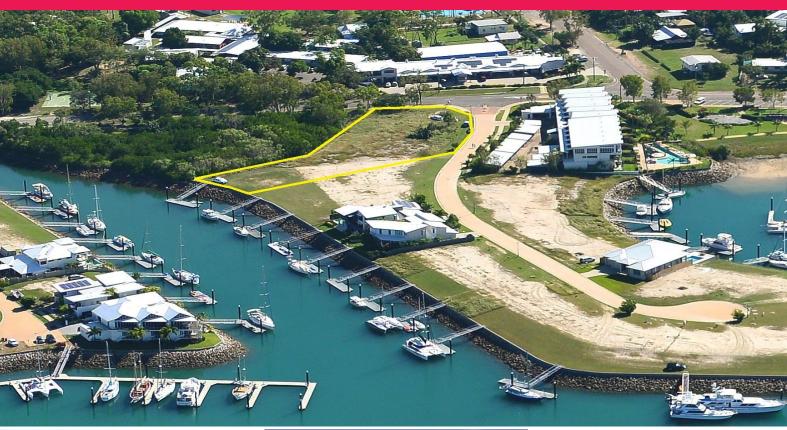

## Waterfront sites with marina berth

These prime development sites enjoys a fantastic position in the Nelly Bay Marina close to the ferry and barge terminals, Peppers Blue on Blue Resort and the One Bright Point apartment complex.

Magnetic Island is a 20 minute journey from Townsville, the capital of North Queensland with international standard health and educational facilities, a thriving sea and airport etc.

Five lots to choose from all zoned Mixed Use with an exclusive use pontoon attached to Lot  $5\,$ 