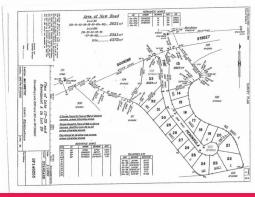

Magnetic Island is a 20 minute journey from Townsville, the capital of North Queensland with international standard health and educational facilities, a thriving sea and airport etc.

Five lots to choose from all zoned Mixed Use with an exclusive use pontoon attached to Lot  $5\,$ 