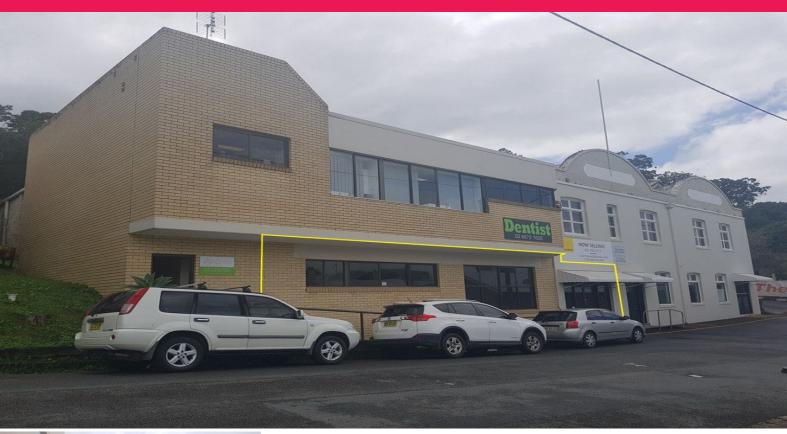

## THE PRECINCT - M'BAH NEWEST COMMERCIAL DEVELOPMENT

• Approx 134m2 split level office

• Alarmed and ducted A/C throughout

• Reception, several offices and lunch room

• Male & female toilets

• Ample parking onsite and of street

• Centrally located walking distance to all, located behind the local

Police station

• Ready to move in now

• Lease 2,000 PCM + GST + outgoings

• Sale \$430,000 + GST • A must to inspect

Ray White Commercial GC

Offices

FOR LEASE

134sqm

Ray White. Commercial

**Assi Dadon** 

0415 598 588

assi.dadon@raywhite.com